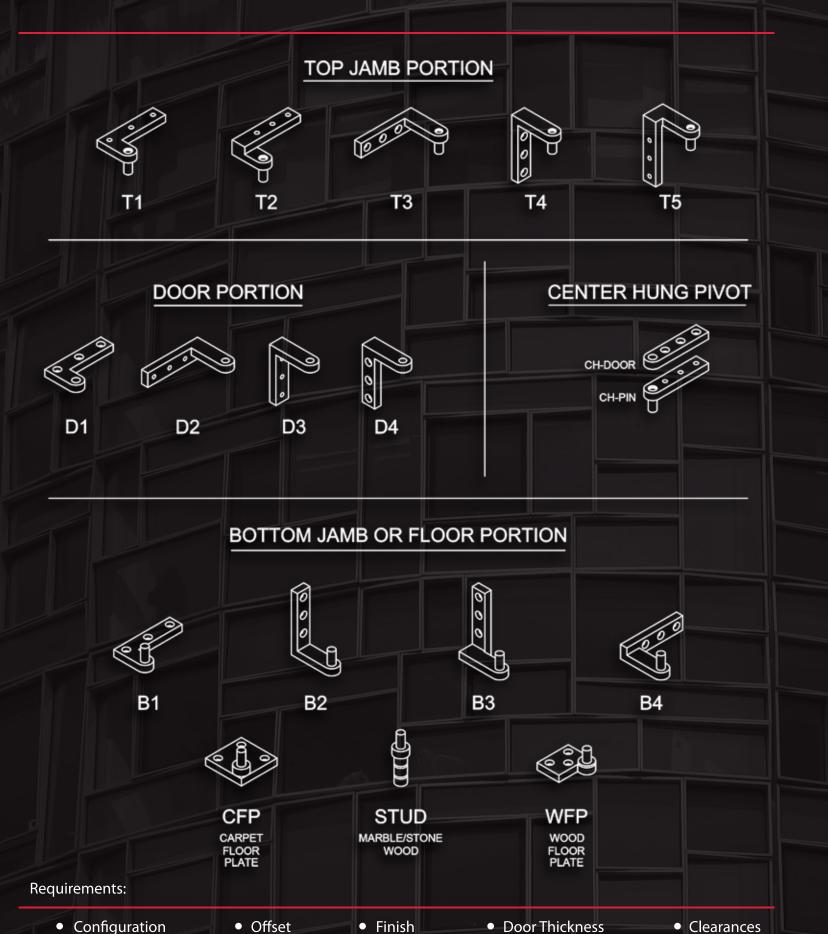

## ABH CUSTOM PIVOT SETS

- ABH custom pivot sets can be ordered in any combination of top jamb portion, door top portion, door bottom portion and bottom jamb or floor portion.
- Pivots in certain configurations can also be used as intermediate offset pivots. Intermediate Pivots are used for extra support in situations which require tall or heavy doors. They can also be configured for use with Dutch Doors.
- All pivot portions are made of (1/2") thick x (1") wide stainless steel material.
- All fasteners are stainless steel.
- Needle bearings provided standard.
- Standard BHMA color matches available in US3, US4, US10, US10B, US32, US32D.
- Contact factory for custom finishes.