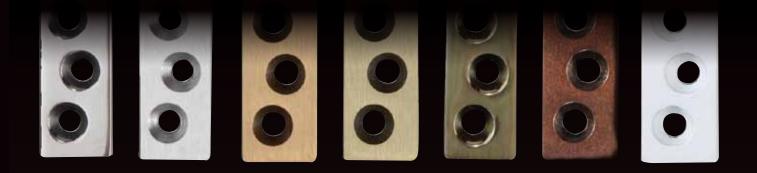

## ABH CUSTOM PIVOTS STAINLESS STEEL BASE MATERIAL

• Finish

## ABH CUSTOM PIVOT SETS

- ABH custom pivot sets can be ordered in any combination of top jamb portion, door top portion, door bottom portion and bottom jamb or floor portion.
- Pivots in certain configurations can also be used as intermediate offset pivots. Intermediate Pivots are used for extra support in situations which require tall or heavy doors. They can also be configured for use with Dutch Doors.
- All pivot portions are made of (1/2") thick x (1") wide stainless steel material.
- All fasteners are stainless steel.
- Needle bearings provided standard.
- Standard BHMA color matches available in US3, US4, US10, US10B, US32, US32D.
- Contact factory for custom finishes.