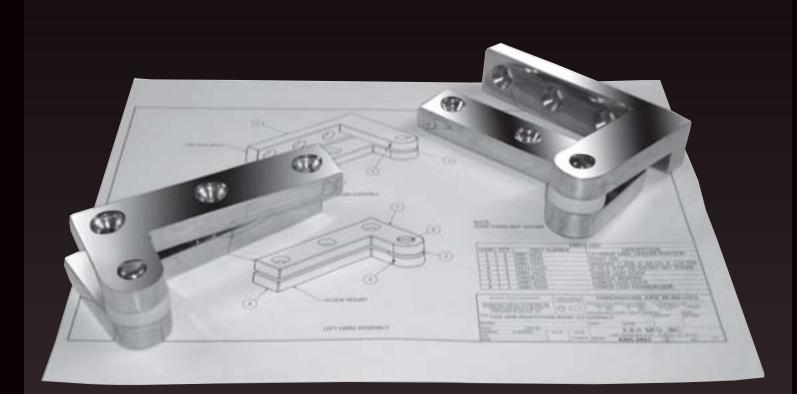

## ABH CUSTOM PIVOT SETS

- ABH custom pivot sets can be ordered in any combination of top jamb portion, door top portion, door bottom portion and bottom jamb or floor portion.
- Pivots in certain configurations can also be used as intermediate offset pivots. Intermediate Pivots are used for extra support in situations which require tall or heavy doors. They can also be configured for use with Dutch Doors.
- All pivot portions are made of (1/2") thick x (1") wide stainless steel material.
- All fasteners are stainless steel.
- Needle bearings provided standard.
- Standard BHMA color matches available in US3, US4, US10, US10B, US32, US32D.
- Contact factory for custom finishes.