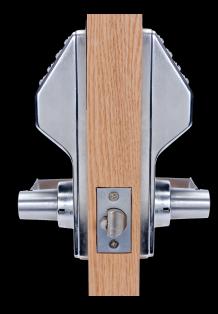

## Double-sided Trilogy lock for keypad PIN-code access with keyless entry on two sides of the door

- New! DL5200 incorporates all of the important features of DL2700 (T2) into a double-sided lock
- Easy to add, delete, change users at the keypad
- Programming user codes on one side of the door works both sides, cutting your time and labor in half
- No need to program each side independently, saves you time and money
- Ideal for community pool gates,

courtyard gates, airport jet bridge doors, communicating doors, interrogation rooms, psych and alzheimer areas, etc.

- Comes with LED and audible entry indicators, 5AA batteries
- 100 user codes (3-5 digits), battery life 80,000 cycles typical
- Standard prep and IC models available
- Weatherproof -31°F to 151°F (-35° to +66°C)
- Available in audit trail, time zone & PIN/Prox models (DL/PDL5300)