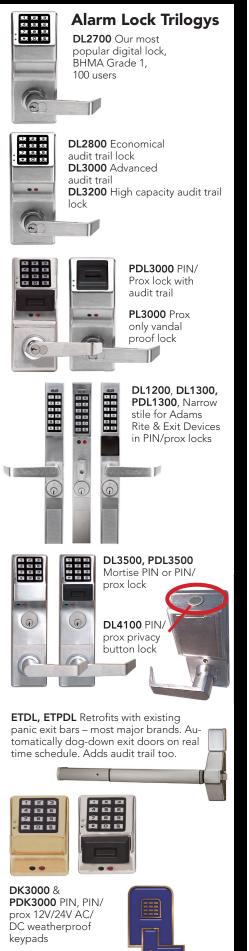

ates all of the important features of DL2700 (T2) into a double-sided lock
- Easy to add, delete, change users at the keypad
- Programming user codes on one side of the door works both sides, cutting your time and labor in half
- No need to program each side independently, saves you time and money
- Ideal for community pool gates,

courtyard gates, airport jet bridge doors, communicating doors, interrogation rooms, psych and alzheimer areas, etc.

- Comes with LED and audible entry indicators, 5AA batteries
- 100 user codes (3-5 digits), battery life 80,000 cycles typical
- Standard prep and IC models available
- Weatherproof -31°F to 151°F (-35° to +66°C)
- Available in audit trail, time zone & PIN/Prox models (DL/PDL5300)



We're your Trilogy access control specialists, call us today:



ALARM LOCK