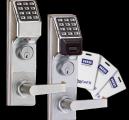

## Secure Schools & Hospitals With Trilogy Stand Alone Access Control

- Add Trilogy stand alone access to your existing panic devices
  - Adaptable to most major manufacturers exit devices; for wide stile and narrow stile doors
    - Set up schedules to auto unlock/lock or first manager in sets to unlock
      - Authorized access using PIN code, HID Prox card or use both PIN and Prox for highest security
      - Ideal for securing exterior doors in schools, hospitals and commercial buildings
      - Add, delete, change users at keypad or use our DL Windows software to manage your system at your PC
      - Rugged 12-button metal keypad,non-handed, fully field reversible
- Clutch mechanism insures long life and durability
- 2000 user codes and/or accepts most HID Prox cards and keyfobs
- Up to 40,000 event audit trail log, time and date stamped
- 500 scheduled lock/unlock scheduled events (w/time zone support)
- Prox card data can be uploaded from the lock via AL-PRE or entered directly into your computer using DL Windows software
- Also available in prox only model (ETPL)