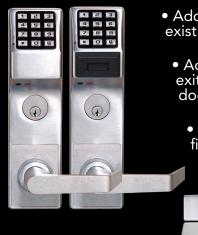

## Secure Schools & Hospitals With Trilogy Stand Alone Access Control

- Add Trilogy stand alone access to your existing panic devices
  - Adaptable to most major manufacturers exit devices; for wide stile and narrow stile doors
    - Set up schedules to auto unlock/lock or first manager in sets to unlock
      - Authorized access using PIN code, HID Prox card or use both PIN and Prox for highest security
      - Ideal for securing exterior doors in schools, hospitals and commercial buildings
      - Add, delete, change users at keypad or use our DL Windows software to manage your system at your PC
      - Rugged 12-button metal keypad,non-handed, fully field reversible
- Clutch mechanism insures long life and durability
- 2000 user codes and/or accepts most HID Prox cards and keyfobs
- Up to 40,000 event audit trail log, time and date stamped
- 500 scheduled lock/unlock scheduled events (w/time zone support)
- Prox card data can be uploaded from the lock via AL-PRE or entered directly into your computer using DL Windows software
- Also available in prox only model (ETPL)