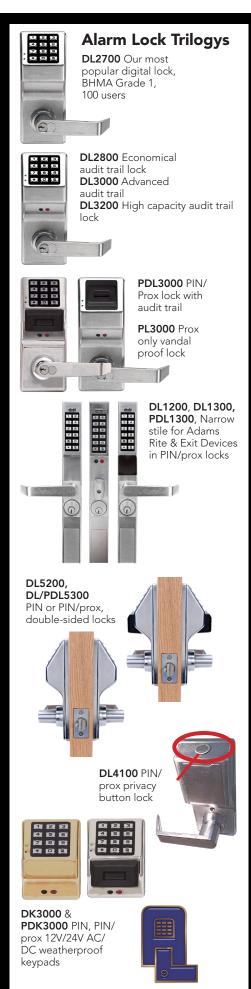

## Secure Schools & Hospitals With Trilogy Stand Alone Access Control

- Add Trilogy stand alone access to your existing panic devices
  - Adaptable to most major manufacturers exit devices; for wide stile and narrow stile doors
    - Set up schedules to auto unlock/lock or first manager in sets to unlock
      - Authorized access using PIN code, HID Prox card or use both PIN and Prox for highest security
      - Ideal for securing exterior doors in schools, hospitals and commercial buildings
      - Add, delete, change users at keypad or use our DL Windows software to manage your system at your PC
      - Rugged 12-button metal keypad,non-handed, fully field reversible
- Clutch mechanism insures long life and durability
- 2000 user codes and/or accepts most HID Prox cards and keyfobs
- Up to 40,000 event audit trail log, time and date stamped
- 500 scheduled lock/unlock scheduled events (w/time zone support)
- Prox card data can be uploaded from the lock via AL-PRE or entered directly into your computer using DL Windows software
- Also available in prox only model (ETPL)