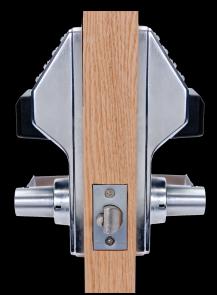

## Double-sided Trilogy lock for keypad PIN-Prox access with keyless entry on two sides of the door

- DL/PDL5300 standalone access control locks feature PIN/Prox access on both sides of the door
- Comes with more access control functions, i.e., scheduling, audit trail and HID prox capability
- Ideal for jails/detention centers, interrogation rooms, casino cash counting rooms, psych wards, alzheimer clinics, community pool gates and airport jet bridge doors
- Add, delete, change users at the keypad with ease
- Users can be assigned access to a specific side or both sides using DL Windows software
- 2000 user codes (3-6 digits) and/or accepts HID prox cards
- Up to 40,000 event audit trail log, time and date stamped
- 500 scheduled events including 4 quick schedules
- Primary door side has a data port for programming lock and querying audit trail along w/functioning mechanical key override
- Weatherproof -31°F to 151°F (-35° to +66°C)
- 5AA battery operated; 60,000 cycles, typical