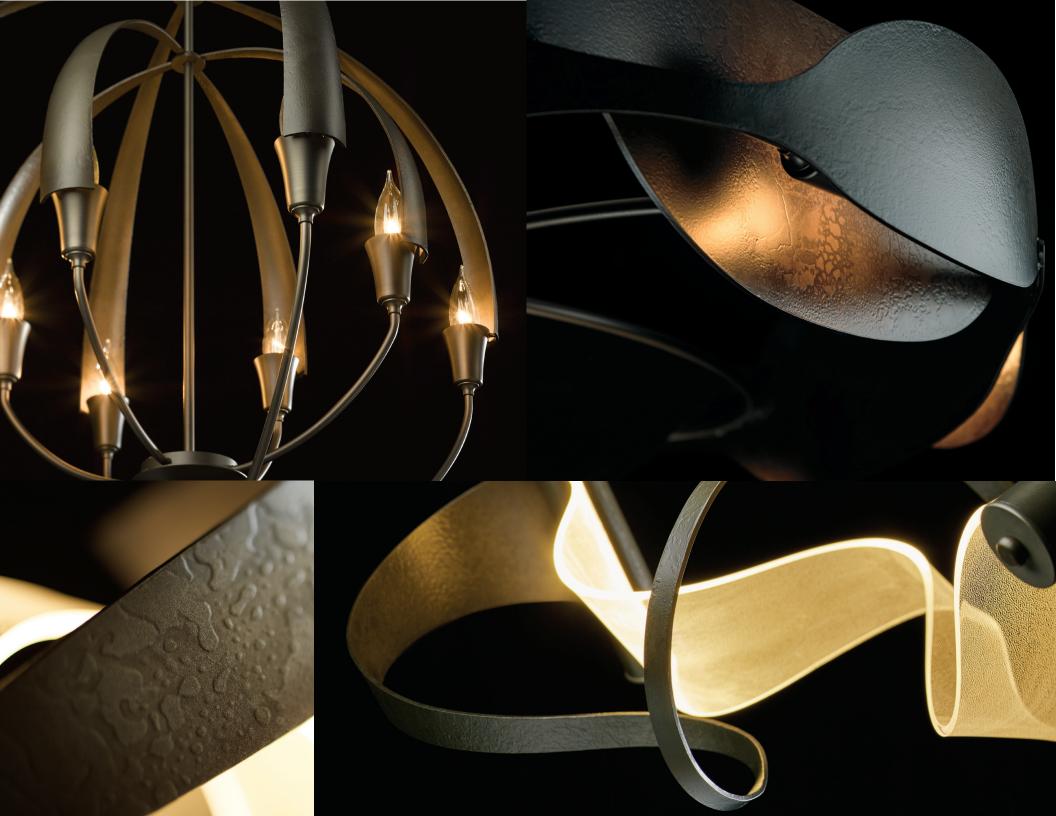

## HUBBARDTON FORGE.

Powder coating is more resistant to impact, moisture, chemicals, and UV light than liquid paints. The eco-benefits of powder coating include low to no VOCs, the capability to recapture and reuse overspray and the ability to return exhaust.