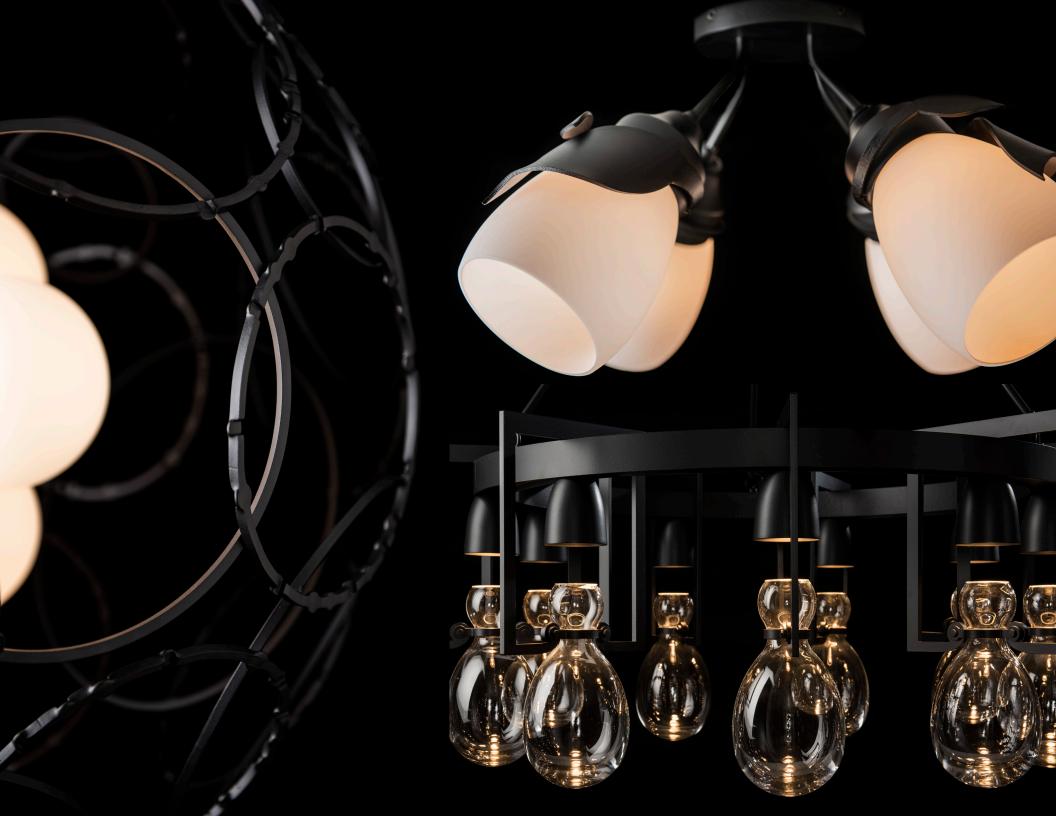

## HUBBARDTON FORGE.

Powder coating is more resistant to impact, moisture, chemicals, and UV light than liquid paints. The eco-benefits of powder coating include low to no VOCs, the capability to recapture and reuse overspray and the ability to return exhaust.