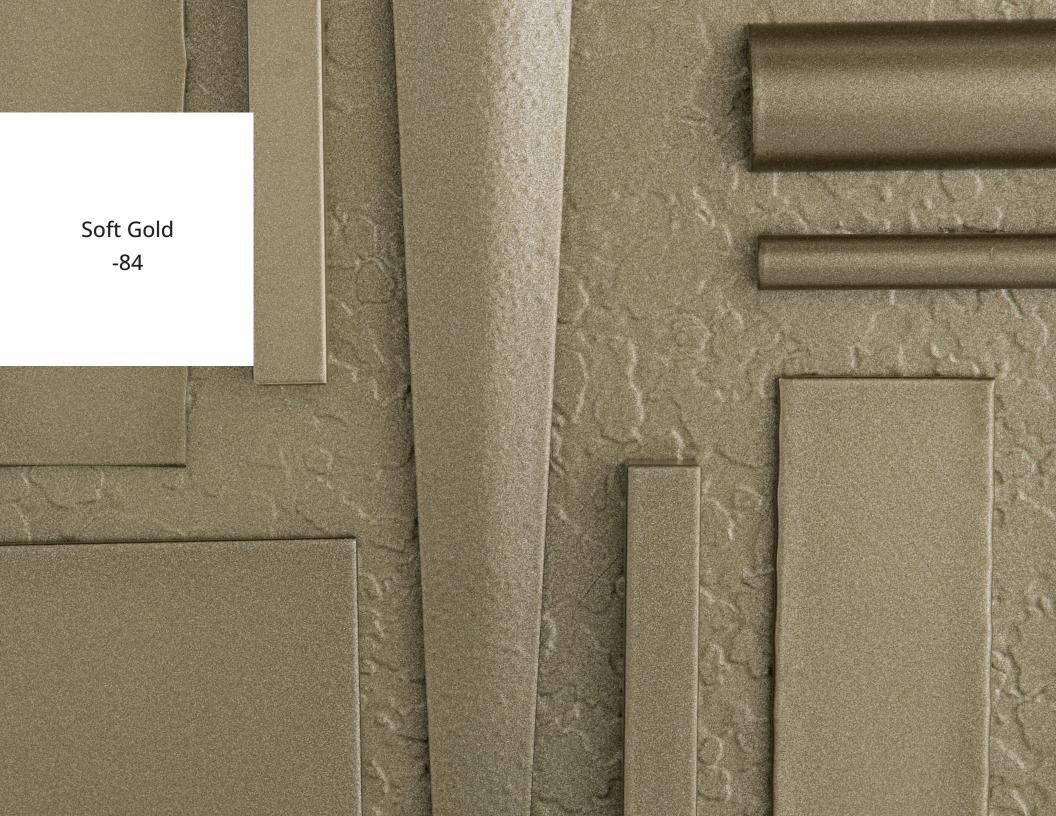

## HUBBARDTON FORGE.



Powder coating is more resistant to impact, moisture, chemicals, and UV light than liquid paints. The eco-benefits of powder coating include low to no VOCs, the capability to recapture and reuse overspray and the ability to return exhaust.









Bronze -05















Oil Rubbed Bronze -14







Vintage Platinum -82

























## Custom Finishes

Have a design challenge? Let us help you solve it. Looking for a custom finish color? Talk with us.

Our in-house customs team can work with you to achieve your goals. If you love a fixture you see, but need a specific finish color for your palette, just use the RAL color chart, and we can create lighting fixtures to match your selected RAL color.





## **RELIABLE. AMERICAN. MAKERS.**