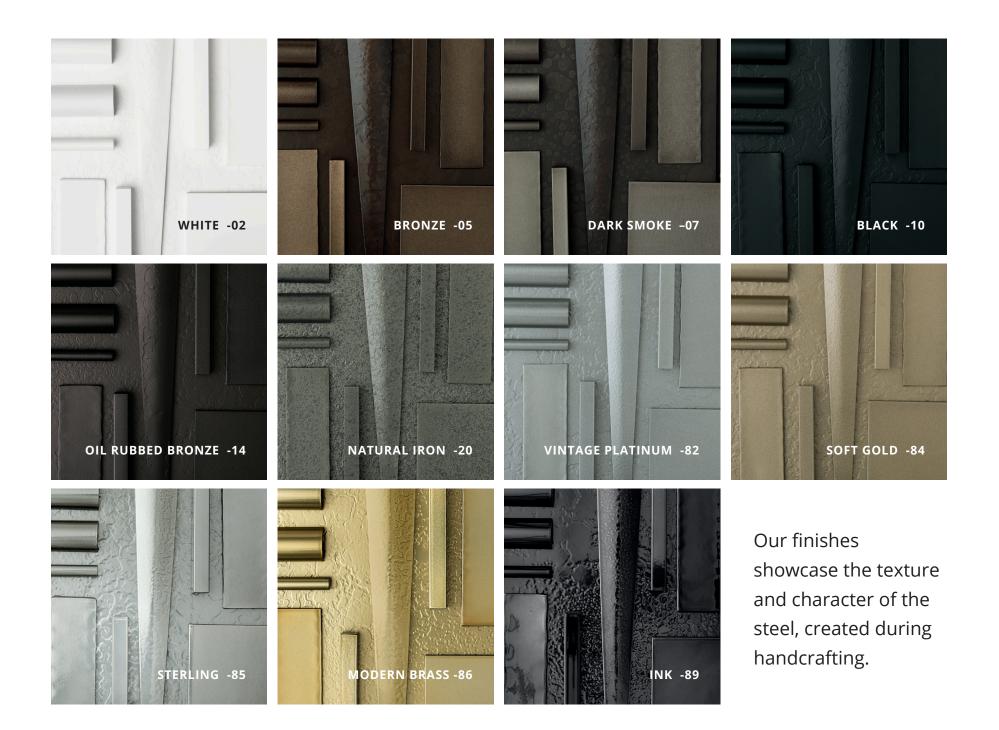

## HUBBARDTON FORGE.



Powder coating is more resistant to impact, moisture, chemicals, and UV light than liquid paints. The eco-benefits of powder coating include low to no VOCs, the capability to recapture and reuse overspray and the ability to return exhaust.









Bronze -05















Oil Rubbed Bronze -14







Vintage Platinum -82

























## Custom Finishes

Have a design challenge? Let us help you solve it. Looking for a custom finish color? Talk with us.

Our in-house customs team can work with you to achieve your goals. If you love a fixture you see, but need a specific finish color for your palette, just use the RAL color chart, and we can create lighting fixtures to match your selected RAL color.





## **RELIABLE. AMERICAN. MAKERS.**