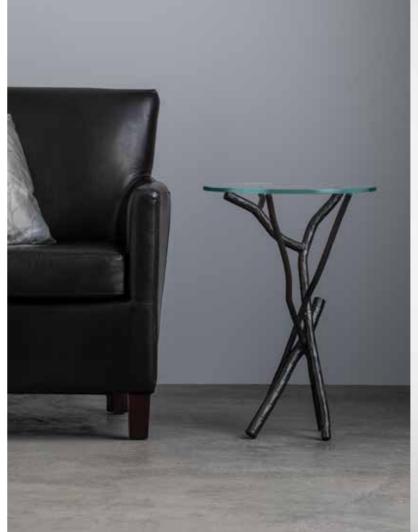

750102 - steel with solid maple top - 27" h x16" w x14" d

Brindille table designs are inspired by our best-selling Brindille lighting designs.