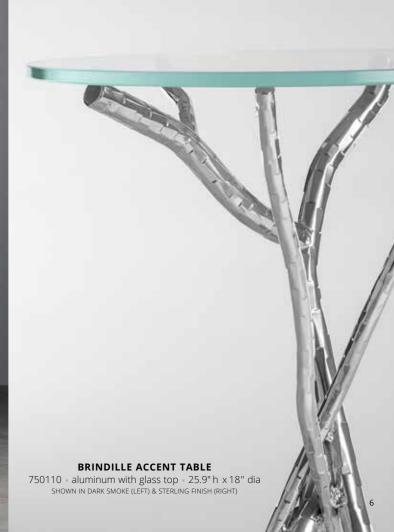

750102 - steel with solid maple top - 27" h x16" w x14" d

Brindille table designs are inspired by our best-selling Brindille lighting designs.