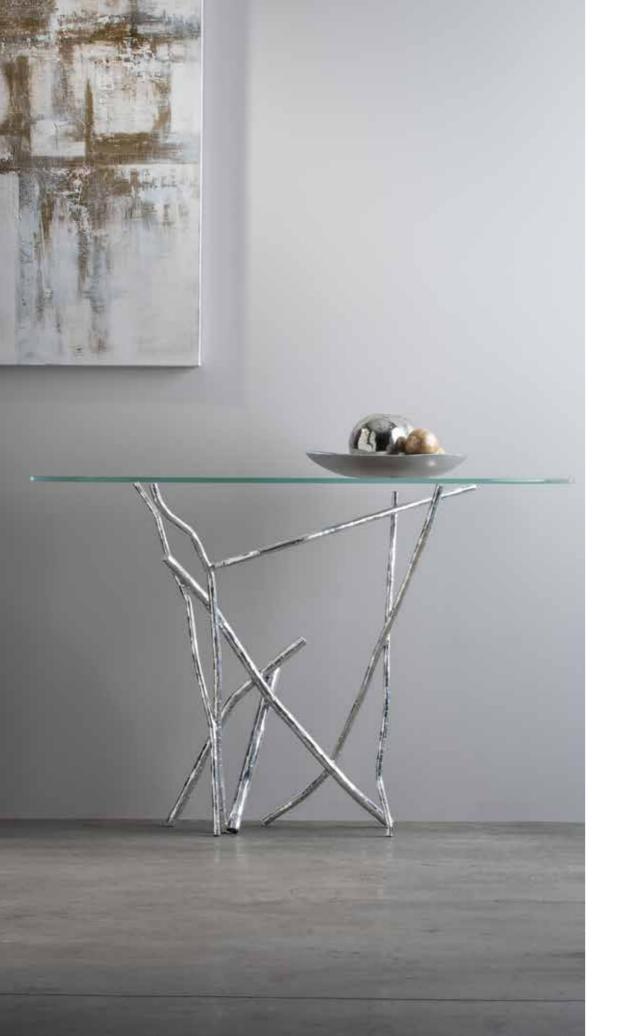

750102 - steel with solid maple top - 27" h x16" w x14" d

Brindille table designs are inspired by our best-selling Brindille lighting designs.