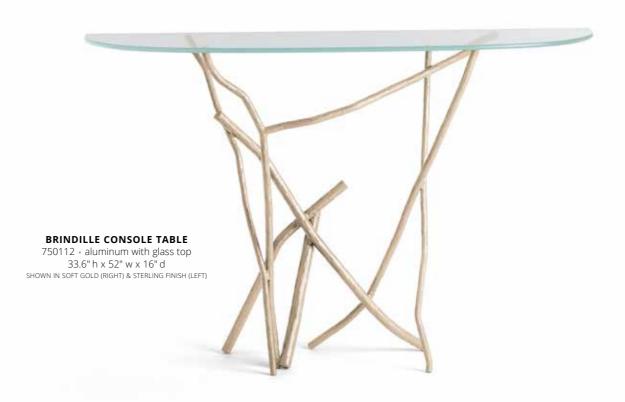

750102 - steel with solid maple top - 27" h x16" w x14" d

Brindille table designs are inspired by our best-selling Brindille lighting designs.