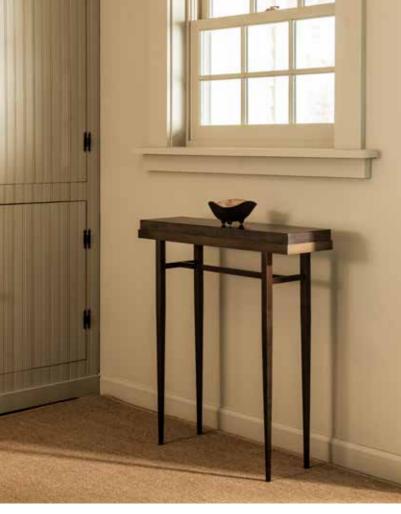

# 30" WICK CONSOLE TABLE

750104 - steel with solid maple top - 32" h x 30" w x 8.5" d shown in bronze finish with espresso finished wood