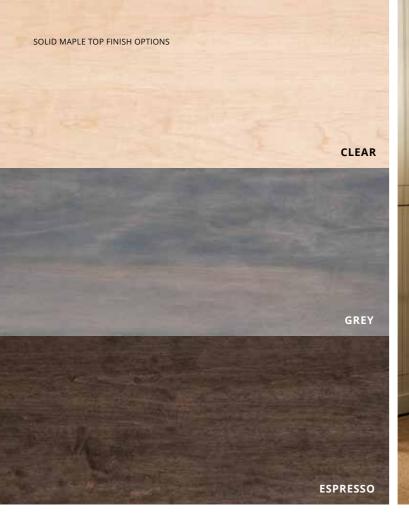

# 30" WICK CONSOLE TABLE

750104 - steel with solid maple top - 32" h x 30" w x 8.5" d shown in bronze finish with espresso finished wood

# 42" WICK CONSOLE TABLE

750106 • steel with solid maple top • 32" h x 42" w x 11.5" d SHOWN IN BRONZE FINISH WITH CLEAR FINISHED WOOD

750108 - steel with solid maple top - 32.1" h x 60" w x 14" d SHOWN IN BLACK FINISH WITH GREY FINISHED WOOD