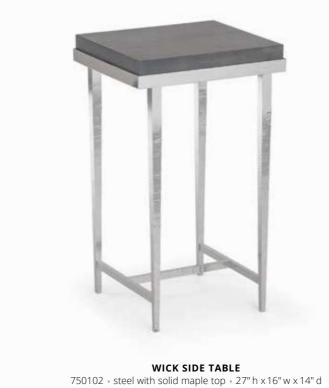

750102 - steel with solid maple top - 27" h x16" w x14" d

Brindille table designs are inspired by our best-selling Brindille lighting designs.