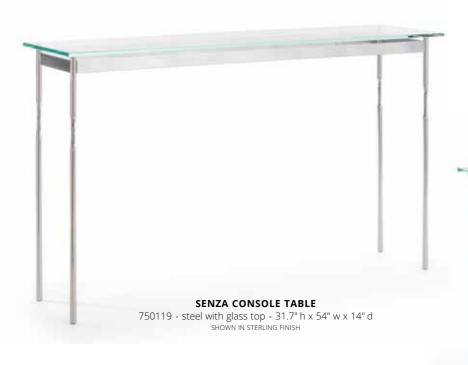

750116 - steel with glass top & leather straps - 25.1" h x 22" w x 18" d shown in soft gold finish with chestnut leather & soft gold accent

SENZA SIDE TABLE
750117 - steel with glass top - 25.1" h x 22" w x18" d
SHOWN IN SOFT GOLD FINISH