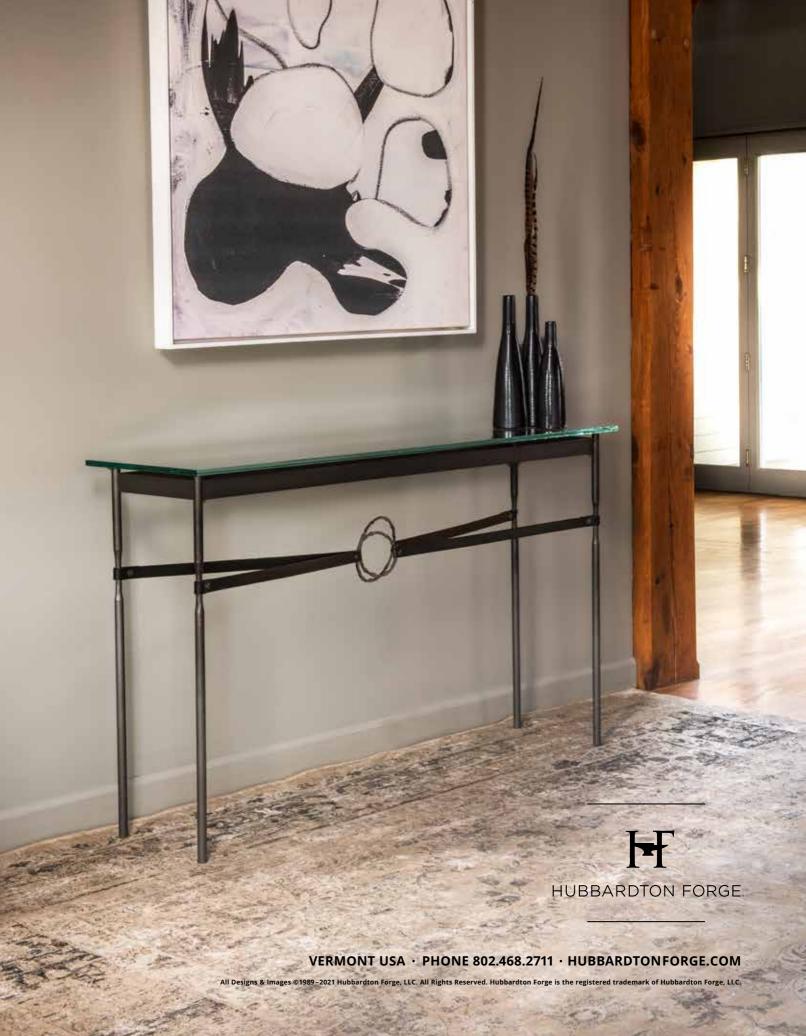

Equus table designs pair well with our Derby, Saratoga, York and Olympus lighting designs.

EQUUS CONSOLE TABLE 750118 - steel with glass top & leather straps 31.7" h x 54" w x 14" d Shown in sterling finish with black leather & sterling accent