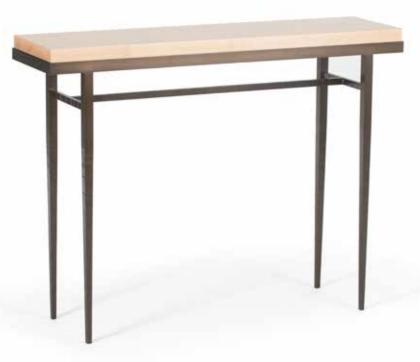

# 42" WICK CONSOLE TABLE

750106 • steel with solid maple top • 32" h x 42" w x 11.5" d SHOWN IN BRONZE FINISH WITH CLEAR FINISHED WOOD

750108 - steel with solid maple top - 32.1" h x 60" w x 14" d SHOWN IN BLACK FINISH WITH GREY FINISHED WOOD