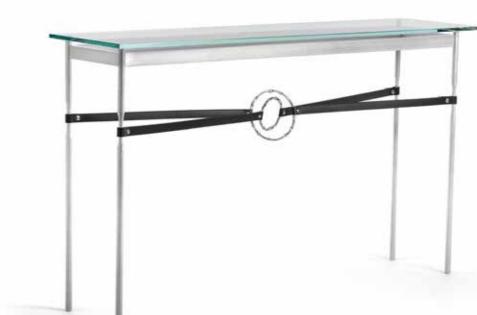

Equus table designs pair well with our Derby, Saratoga, York and Olympus lighting designs.

EQUUS CONSOLE TABLE 750118 - steel with glass top & leather straps 31.7" h x 54" w x 14" d Shown in sterling finish with black leather & sterling accent