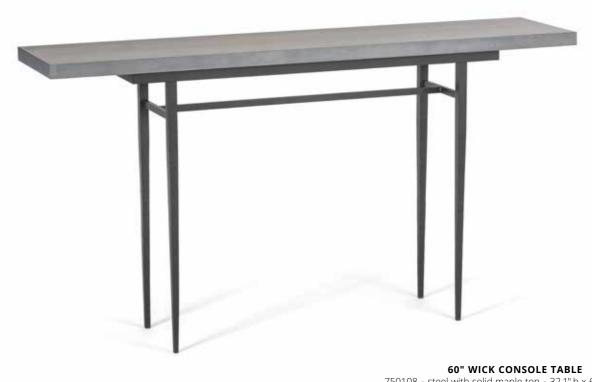

# 42" WICK CONSOLE TABLE

750106 • steel with solid maple top • 32" h x 42" w x 11.5" d SHOWN IN BRONZE FINISH WITH CLEAR FINISHED WOOD

750108 - steel with solid maple top - 32.1" h x 60" w x 14" d SHOWN IN BLACK FINISH WITH GREY FINISHED WOOD