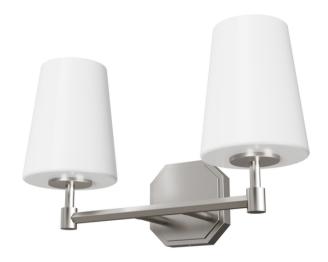

## Nolita

Create a glamorous mood every time you wake up and enter your powder room with a Nolita Vanity. Metal lights crowned with glass shades create an ambiance of sophistication that reflects your style. Add other lights from the Nolita collection for a more cohesive look throughout.

### Pictured to the left

Nolita 2 Light Vanity Brushed Nickel - Cased White | Item 19879

Like what you see? Click to learn more about the Nolita.