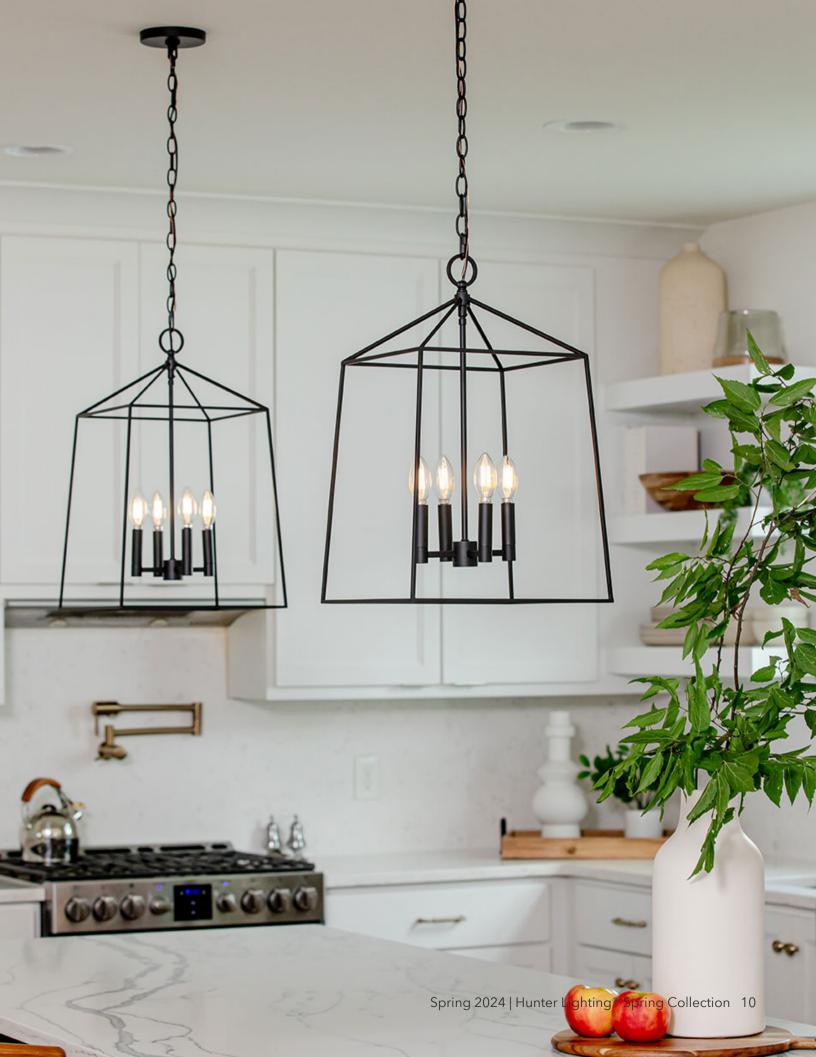

# Fair Oaks

Incorporating elements of the "vintage greenhouse" style, the Fair Oaks Lantern Pendant exudes classic delicacy with an effervescent glow. The distinct sharp, geometric lines of this piece work in concert with the soft light it casts, making it a perfect addition to kitchens and dining rooms.

### Pictured to the left

Fair Oaks 4 Light Linear Chandelier Matte Black - None | Item 13099

Like what you see?

Click to learn more about the Fair Oaks.