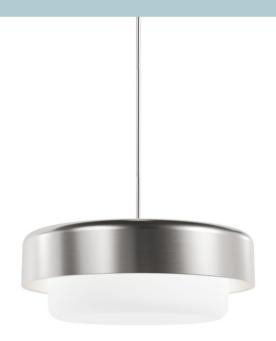

### Station

The Station pendant could be the mid-century modern accent your kitchen or dining room is dying for. True to the style's minimalist approach when accessorizing, the Station pendant is still a modern showstopper with its wide light shade, clean geometry, and simple yet compelling design. Savor the return to retro with Hunter's Station lighting collection.

### Pictured to the left

Station 4 Light Pendant Brushed Nickel - Frosted Cased White | Item 19276

Like what you see? Click to learn more about the Station.