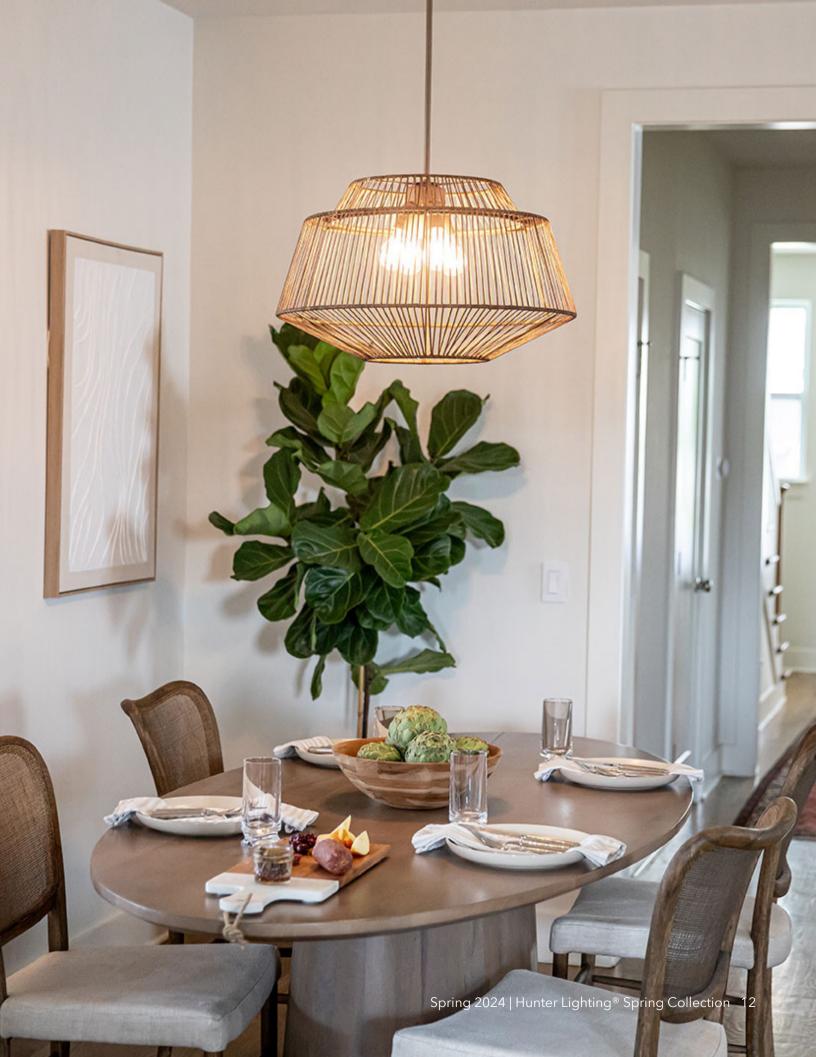

# Brookhollow

Designed in collaboration with the talented Jasmine Roth, this exquisite pendant features woven natural rattan shades that allow warm, inviting light to permeate, casting a radiant glow and accentuating the chic allure of the Brookhollow Pendant.

### Pictured to the left

Brookhollow 4 Light Large Pendant Sable Rattan - Sable | Item 13219

Like what you see?

Click to learn more about the Brookhollow.