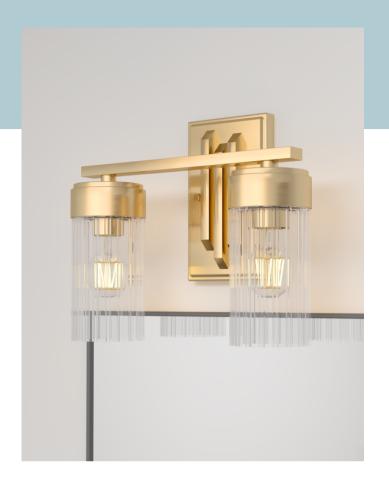

## Nolita

Create a glamorous mood every time you wake up and enter your powder room with a Nolita Vanity. Metal lights crowned with glass shades create an ambiance of sophistication that reflects your style. Add other lights from the Nolita collection for a more cohesive look throughout.

### Pictured to the left

Nolita 2 Light Vanity Brushed Nickel - Cased White | Item 19879

Like what you see? Click to learn more about the Nolita.