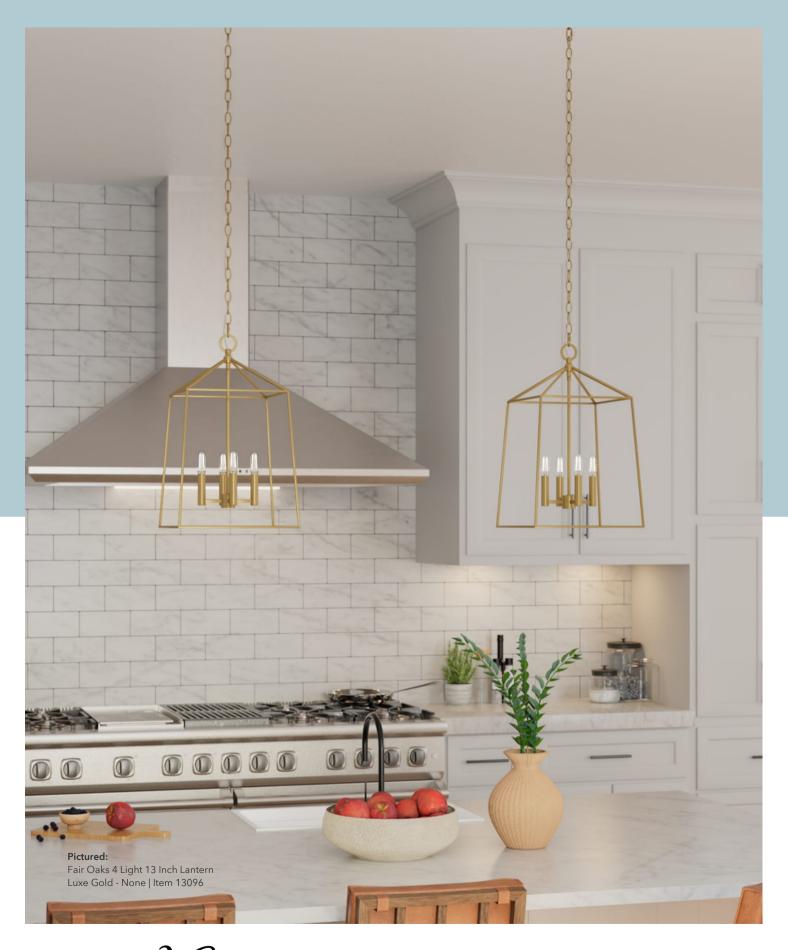

# Fair Oaks

Incorporating elements of the "vintage greenhouse" style, the Fair Oaks Lantern Pendant exudes classic delicacy with an effervescent glow. The distinct sharp, geometric lines of this piece work in concert with the soft light it casts, making it a perfect addition to kitchens and dining rooms.

### Pictured to the left

Fair Oaks 4 Light Linear Chandelier Matte Black - None | Item 13099

Like what you see?

Click to learn more about the Fair Oaks.