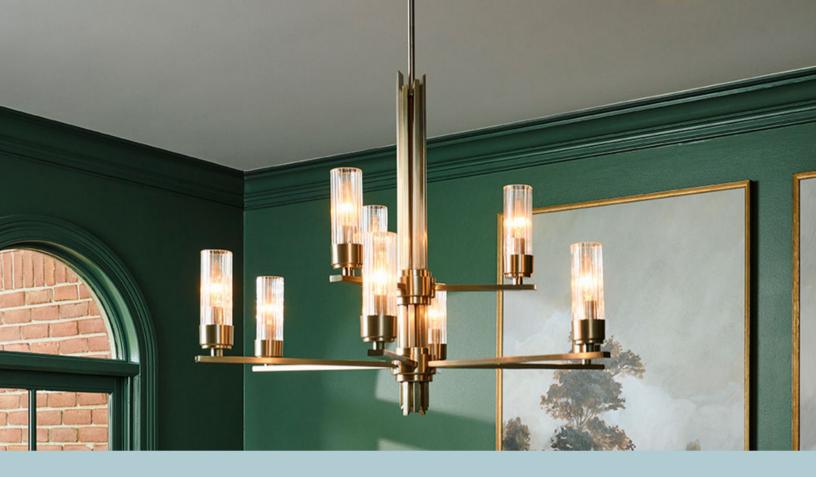

### Gatz

Create a sensation with the flick of a switch. The Gatz chandelier is the epitome of elegance and glamour. The multiple fluted glass shades and metal finish are lovely by day but stunning at night. You can add sparkle throughout your space with other lights from the collection.