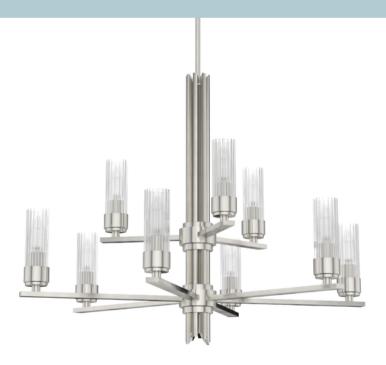

### Gatz

Create a sensation with the flick of a switch. The Gatz chandelier is the epitome of elegance and glamour. The multiple fluted glass shades and metal finish are lovely by day but stunning at night. You can add sparkle throughout your space with other lights from the collection.

### Pictured to the left

Gatz 9 Light 2-tier Chandelier Brushed Nickel - Clear Fluted | Item 19788

Like what you see?

Click to learn more about the Gatz.

Pictured top row: Gatz 2 Light Vanity, Gatz Pendant Pictured bottom row: Gatz 3 Light Chandelier, Gatz 1 Light Wall Sconce