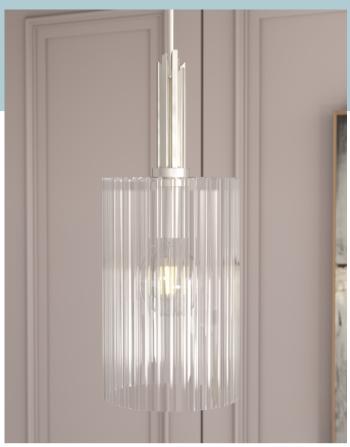

### Station

The Station pendant could be the mid-century modern accent your kitchen or dining room is dying for. True to the style's minimalist approach when accessorizing, the Station pendant is still a modern showstopper with its wide light shade, clean geometry, and simple yet compelling design. Savor the return to retro with Hunter's Station lighting collection.

### Pictured to the left

Station 4 Light Pendant Brushed Nickel - Frosted Cased White | Item 19276

Like what you see? Click to learn more about the Station.