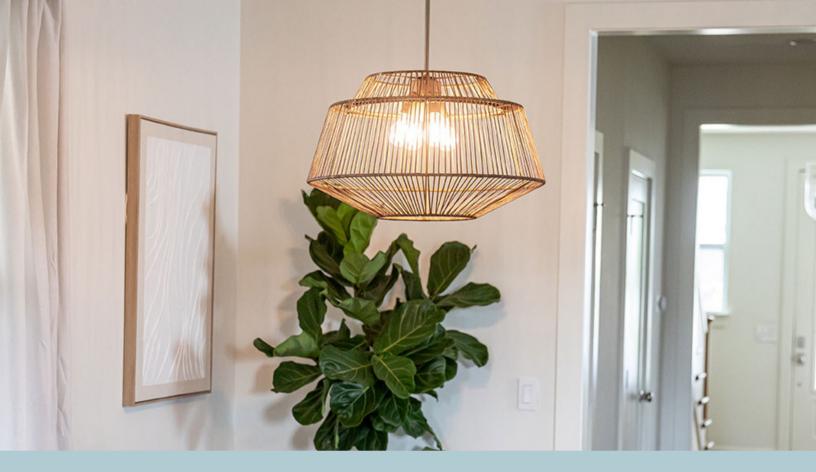

# Brookhollow

Designed in collaboration with the talented Jasmine Roth, this exquisite pendant features woven natural rattan shades that allow warm, inviting light to permeate, casting a radiant glow and accentuating the chic allure of the Brookhollow Pendant.

### Pictured to the left

Brookhollow 4 Light Large Pendant Sable Rattan - Sable | Item 13219

Like what you see?

Click to learn more about the Brookhollow.