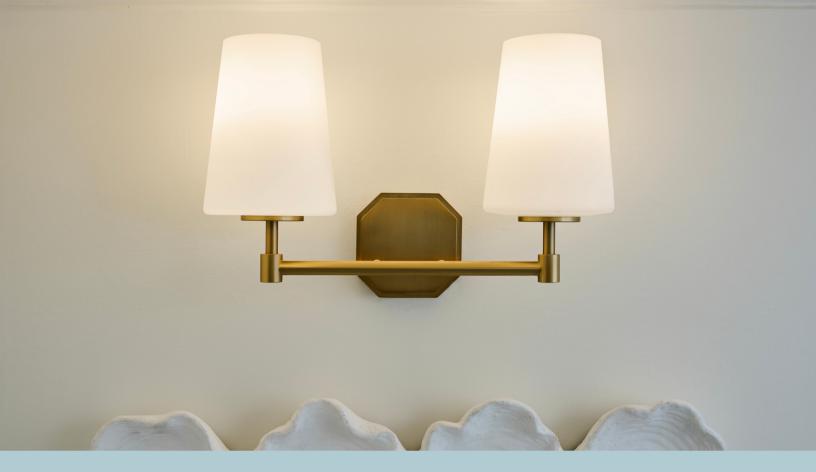

## Nolita

Create a glamorous mood every time you wake up and enter your powder room with a Nolita Vanity. Metal lights crowned with glass shades create an ambiance of sophistication that reflects your style. Add other lights from the Nolita collection for a more cohesive look throughout.

### Pictured to the left

Nolita 2 Light Vanity Brushed Nickel - Cased White | Item 19879

Like what you see? Click to learn more about the Nolita.