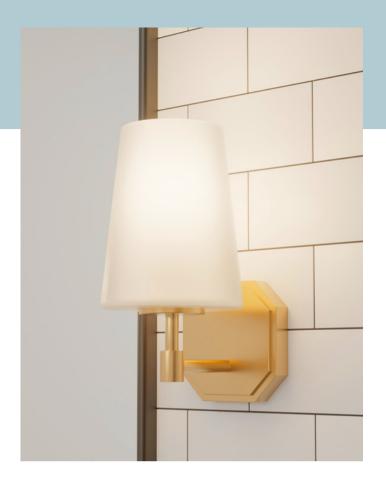

## Nolita

Create a glamorous mood every time you wake up and enter your powder room with a Nolita Vanity. Metal lights crowned with glass shades create an ambiance of sophistication that reflects your style. Add other lights from the Nolita collection for a more cohesive look throughout.

### Pictured to the left

Nolita 2 Light Vanity Brushed Nickel - Cased White | Item 19879

Like what you see? Click to learn more about the Nolita.