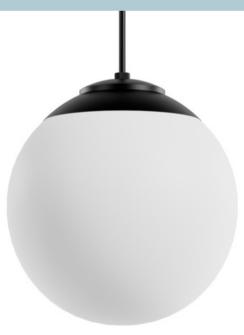

# Hepburn

Check out the matching fan!

This light is the star of your show.

The Hepburn collection is known for its stunning old Hollywood style and the new Hepburn 16-inch pendant is another star on the Hepburn walk of fame. The signature cased glass orb floats above you emanating a lovely soft glow of light.

### Pictured to the left

Hepburn 16 Inch Diameter Pendant Matte Black - Cased White | Item 19852

Like what you see?

Click to learn more about the Hepburn.

**Hunter** 2024 Hunter Fan Company