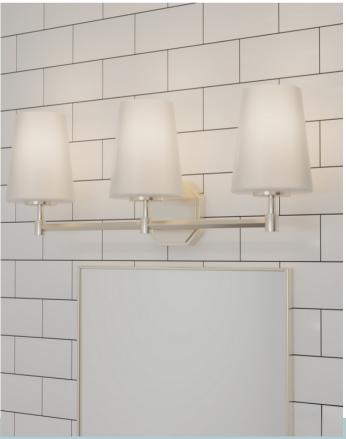

## Nolita

Create a glamorous mood every time you wake up and enter your powder room with a Nolita Vanity. Metal lights crowned with glass shades create an ambiance of sophistication that reflects your style. Add other lights from the Nolita collection for a more cohesive look throughout.

### Pictured to the left

Nolita 2 Light Vanity Brushed Nickel - Cased White | Item 19879

Like what you see? Click to learn more about the Nolita.