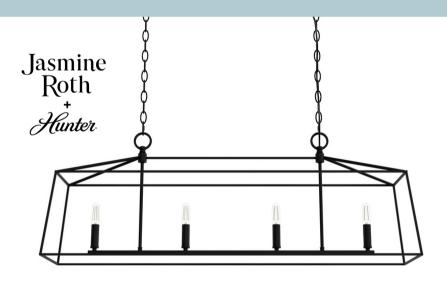

# Fair Oaks

Incorporating elements of the "vintage greenhouse" style, the Fair Oaks Lantern Pendant exudes classic delicacy with an effervescent glow. The distinct sharp, geometric lines of this piece work in concert with the soft light it casts, making it a perfect addition to kitchens and dining rooms.

### Pictured to the left

Fair Oaks 4 Light Linear Chandelier Matte Black - None | Item 13099

Like what you see?

Click to learn more about the Fair Oaks.