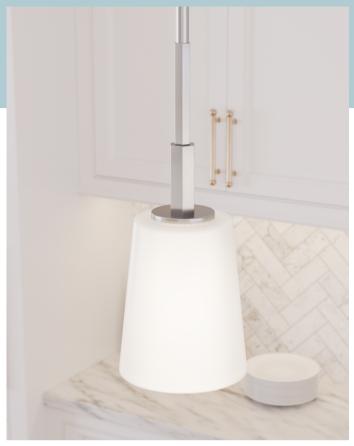

## Nolita

Create a glamorous mood every time you wake up and enter your powder room with a Nolita Vanity. Metal lights crowned with glass shades create an ambiance of sophistication that reflects your style. Add other lights from the Nolita collection for a more cohesive look throughout.

### Pictured to the left

Nolita 2 Light Vanity Brushed Nickel - Cased White | Item 19879

Like what you see? Click to learn more about the Nolita.