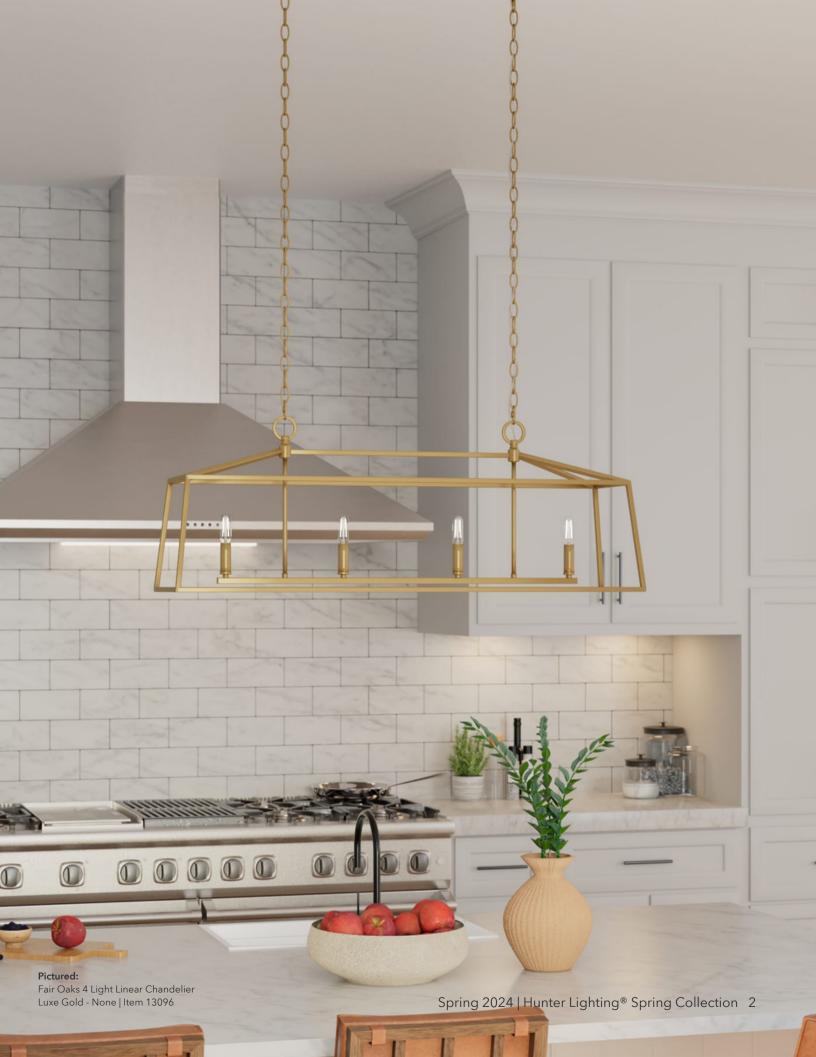

# Fair Oaks

Incorporating elements of the "vintage greenhouse" style, the Fair Oaks Lantern Pendant exudes classic delicacy with an effervescent glow. The distinct sharp, geometric lines of this piece work in concert with the soft light it casts, making it a perfect addition to kitchens and dining rooms.

### Pictured to the left

Fair Oaks 4 Light Linear Chandelier Matte Black - None | Item 13099

Like what you see?

Click to learn more about the Fair Oaks.