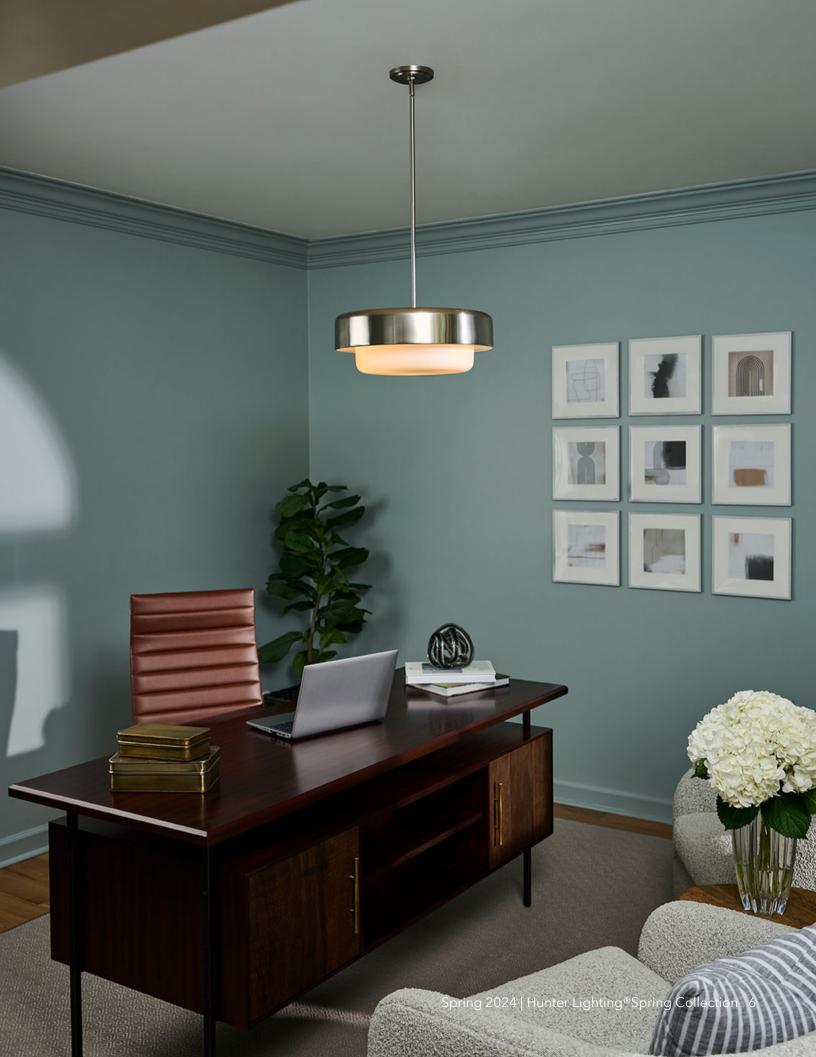

### Station

The Station pendant could be the mid-century modern accent your kitchen or dining room is dying for. True to the style's minimalist approach when accessorizing, the Station pendant is still a modern showstopper with its wide light shade, clean geometry, and simple yet compelling design. Savor the return to retro with Hunter's Station lighting collection.

### Pictured to the left

Station 4 Light Pendant Brushed Nickel - Frosted Cased White | Item 19276

Like what you see? Click to learn more about the Station.