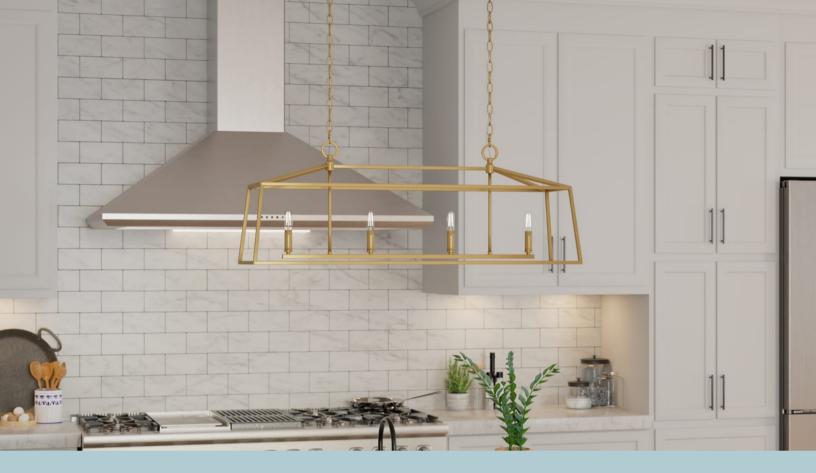

# Fair Oaks

Incorporating elements of the "vintage greenhouse" style, the Fair Oaks Lantern Pendant exudes classic delicacy with an effervescent glow. The distinct sharp, geometric lines of this piece work in concert with the soft light it casts, making it a perfect addition to kitchens and dining rooms.

### Pictured to the left

Fair Oaks 4 Light Linear Chandelier Matte Black - None | Item 13099

Like what you see?

Click to learn more about the Fair Oaks.