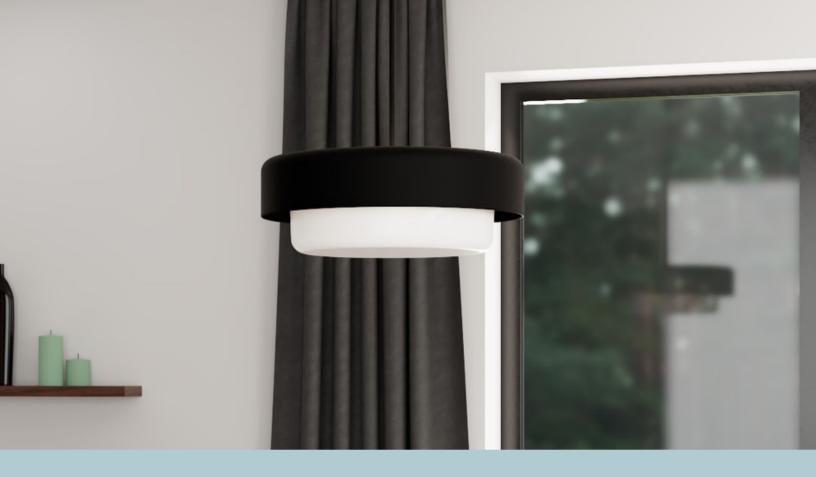

### Station

The Station pendant could be the mid-century modern accent your kitchen or dining room is dying for. True to the style's minimalist approach when accessorizing, the Station pendant is still a modern showstopper with its wide light shade, clean geometry, and simple yet compelling design. Savor the return to retro with Hunter's Station lighting collection.

### Pictured to the left

Station 4 Light Pendant Brushed Nickel - Frosted Cased White | Item 19276

Like what you see? Click to learn more about the Station.