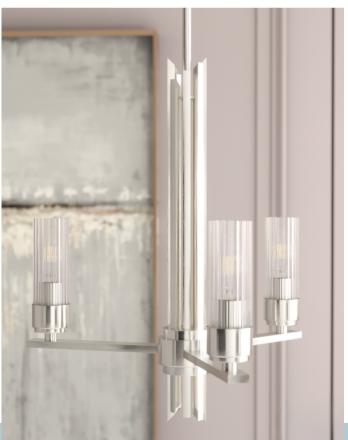

### Gatz

Create a sensation with the flick of a switch. The Gatz chandelier is the epitome of elegance and glamour. The multiple fluted glass shades and metal finish are lovely by day but stunning at night. You can add sparkle throughout your space with other lights from the collection.

### Pictured to the left

Gatz 9 Light 2-tier Chandelier Brushed Nickel - Clear Fluted | Item 19788

Like what you see?

Click to learn more about the Gatz.

Pictured top row: Gatz 2 Light Vanity, Gatz Pendant Pictured bottom row: Gatz 3 Light Chandelier, Gatz 1 Light Wall Sconce