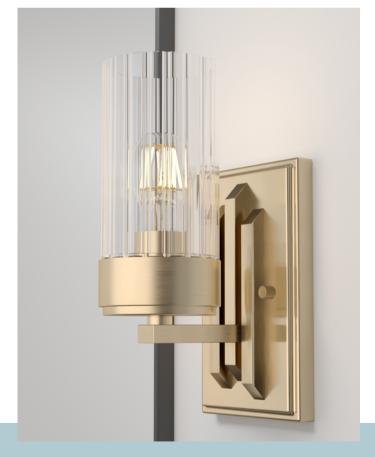

### Gatz

Create a sensation with the flick of a switch. The Gatz chandelier is the epitome of elegance and glamour. The multiple fluted glass shades and metal finish are lovely by day but stunning at night. You can add sparkle throughout your space with other lights from the collection.

### Pictured to the left

Gatz 9 Light 2-tier Chandelier Brushed Nickel - Clear Fluted | Item 19788

Like what you see?

Click to learn more about the Gatz.

Pictured top row: Gatz 2 Light Vanity, Gatz Pendant Pictured bottom row: Gatz 3 Light Chandelier, Gatz 1 Light Wall Sconce