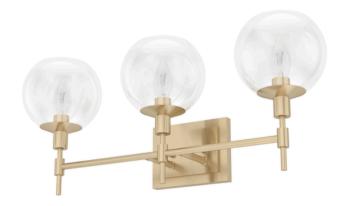

## Xidane

Let the Xidane vanity be your muse! Beginning your morning under the striking beauty of these modern lights, you'll be ready to face anything that comes your way. Metal arms suspend gorgeous glass orb shades, providing a glow of ambient light above.

### Pictured to the left Xidane 3 Light Vanity

Alturas Gold - Clear | Item 19763

Like what you see?

Click to learn more about the Xidane.

**Pictured top row:**Xidane 3 Light Chandelier, Xidane 1 Light Wall Sconce Pictured bottom row: