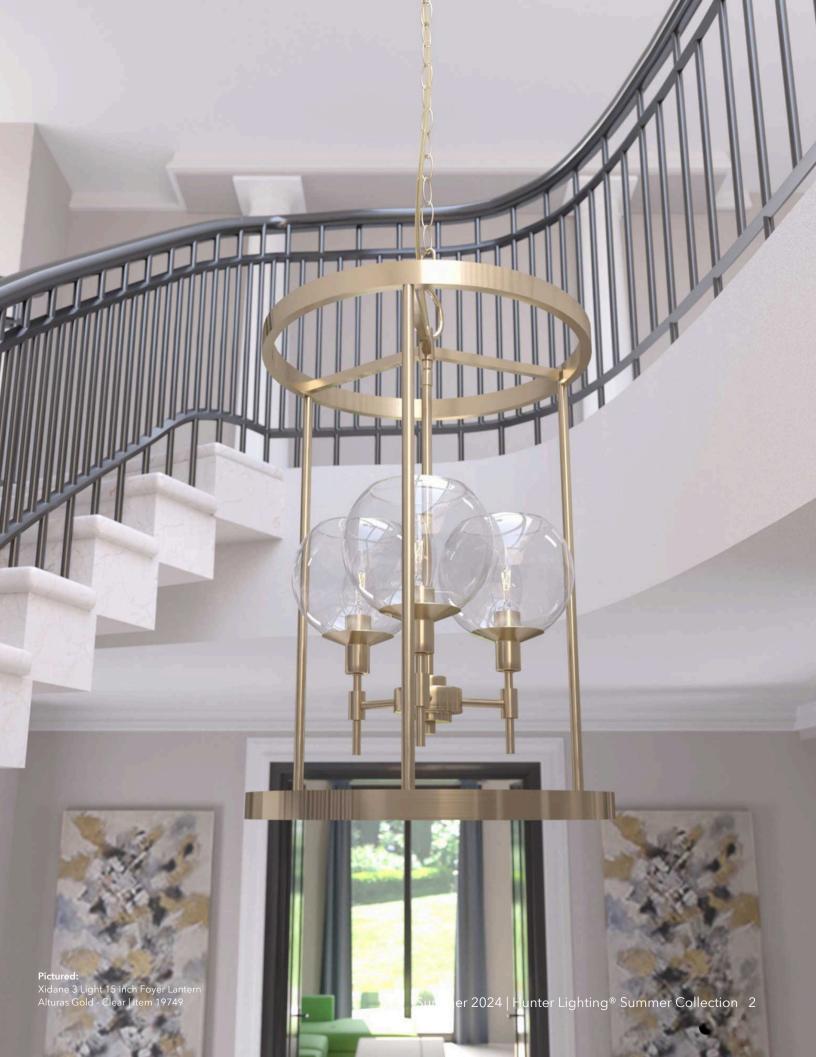

## Xidane

Let the Xidane vanity be your muse! Beginning your morning under the striking beauty of these modern lights, you'll be ready to face anything that comes your way. Metal arms suspend gorgeous glass orb shades, providing a glow of ambient light above.

### Pictured to the left Xidane 3 Light Vanity

Alturas Gold - Clear | Item 19763

Like what you see?

Click to learn more about the Xidane.

**Pictured top row:**Xidane 3 Light Chandelier, Xidane 1 Light Wall Sconce Pictured bottom row: