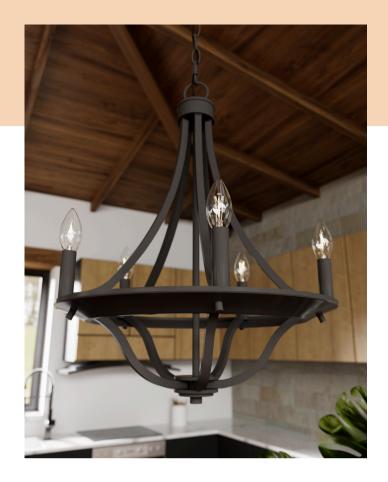

### Pictured top row:

Perch Point 5 Light Chandelier 18 inch, Perch Point 2 Light Vanity **Pictured bottom row:** 

Perch Point 4 Light Semi-Flush Mount, Perch Point 1 Light Pendant