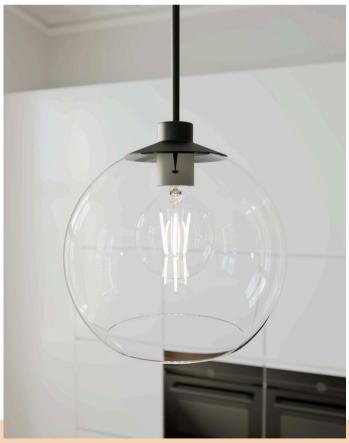

### Vidria

Minimal design can often have the biggest impact. The soft curves of the Vidria pendant light's vase shaped glass is simple yet stunning for dining room, foyer, or kitchen island lighting. Designers thoughtfully created a modernist effect in the Vidria, giving this grand pendant glass the appearance of floating above the light bulb.

### Pictured to the left

Vidria Clear Glass 1 Light 12 Inch Pendant Brushed Nickel - Clear | Item 19112

Like what you see?

Click to learn more about the Vidria.