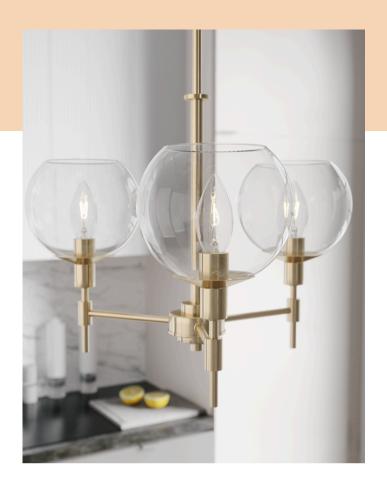

## Xidane

Let the Xidane vanity be your muse! Beginning your morning under the striking beauty of these modern lights, you'll be ready to face anything that comes your way. Metal arms suspend gorgeous glass orb shades, providing a glow of ambient light above.

### Pictured to the left Xidane 3 Light Vanity

Alturas Gold - Clear | Item 19763

Like what you see?

Click to learn more about the Xidane.

**Pictured top row:**Xidane 3 Light Chandelier, Xidane 1 Light Wall Sconce Pictured bottom row: