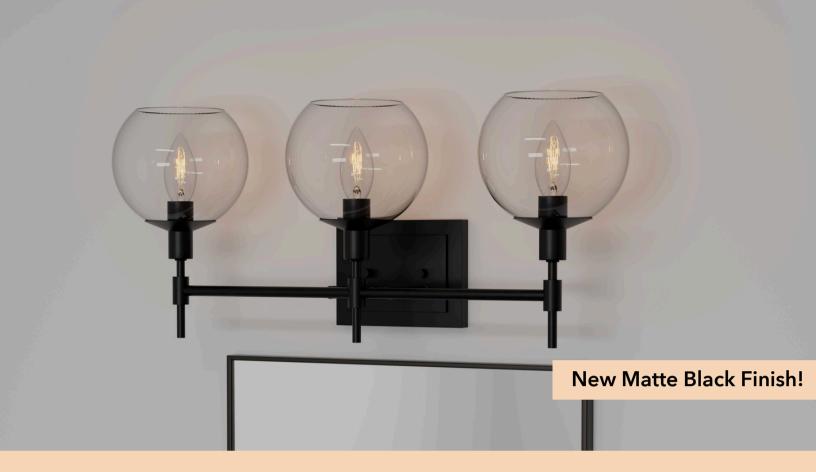

## Xidane

Let the Xidane vanity be your muse! Beginning your morning under the striking beauty of these modern lights, you'll be ready to face anything that comes your way. Metal arms suspend gorgeous glass orb shades, providing a glow of ambient light above.

### Pictured to the left Xidane 3 Light Vanity

Alturas Gold - Clear | Item 19763

Like what you see?

Click to learn more about the Xidane.

**Pictured top row:**Xidane 3 Light Chandelier, Xidane 1 Light Wall Sconce Pictured bottom row: