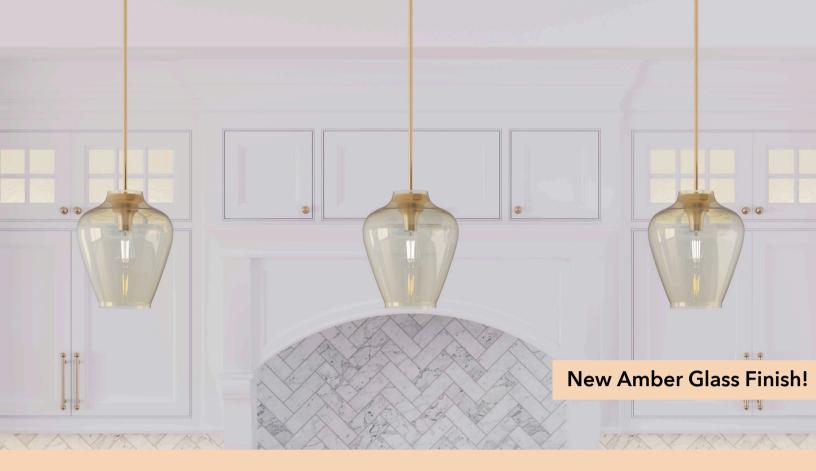

### Vidria

Minimal design can often have the biggest impact. The soft curves of the Vidria pendant light's vase shaped glass is simple yet stunning for dining room, foyer, or kitchen island lighting. Designers thoughtfully created a modernist effect in the Vidria, giving this grand pendant glass the appearance of floating above the light bulb.

### Pictured to the left

Vidria Clear Glass 1 Light 12 Inch Pendant Brushed Nickel - Clear | Item 19112

Like what you see?

Click to learn more about the Vidria.