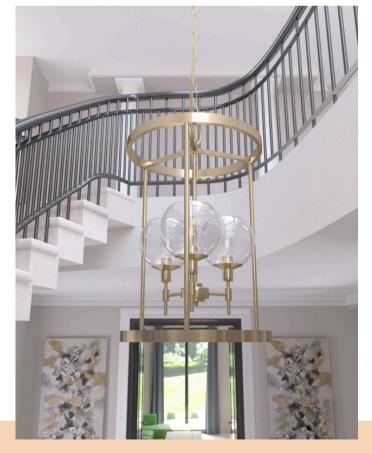

## Xidane

Let the Xidane vanity be your muse! Beginning your morning under the striking beauty of these modern lights, you'll be ready to face anything that comes your way. Metal arms suspend gorgeous glass orb shades, providing a glow of ambient light above.

### Pictured to the left Xidane 3 Light Vanity

Alturas Gold - Clear | Item 19763

Like what you see?

Click to learn more about the Xidane.

**Pictured top row:**Xidane 3 Light Chandelier, Xidane 1 Light Wall Sconce Pictured bottom row: