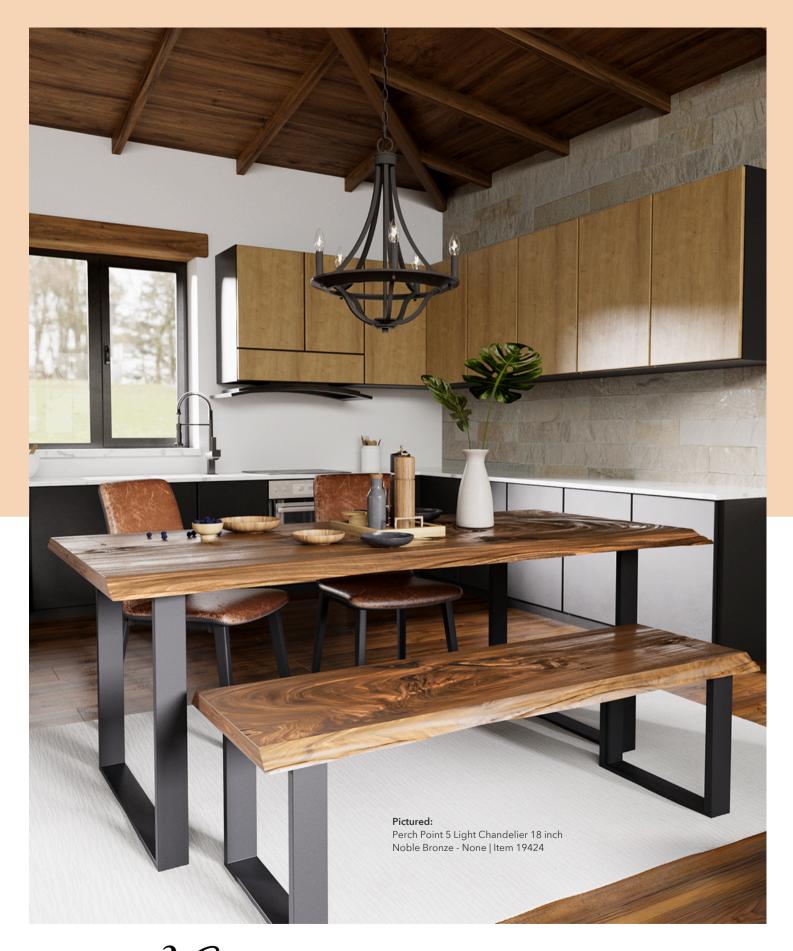

### Perch Point

Need the beauty of an escape to the mountains? Create that feeling right at home with the Perch Point collection. The basket-shaped curve of the metal chandelier adds a modern, rustic touch that evokes the feeling of a weekend retreat. It will create an inviting ambiance in your living or dining room.

### Pictured top row:

Perch Point 5 Light Chandelier 18 inch, Perch Point 2 Light Vanity **Pictured bottom row:** 

Perch Point 4 Light Semi-Flush Mount, Perch Point 1 Light Pendant