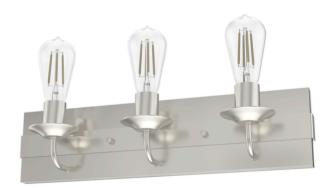

### Pictured top row:

Perch Point 5 Light Chandelier 18 inch, Perch Point 2 Light Vanity **Pictured bottom row:** 

Perch Point 4 Light Semi-Flush Mount, Perch Point 1 Light Pendant