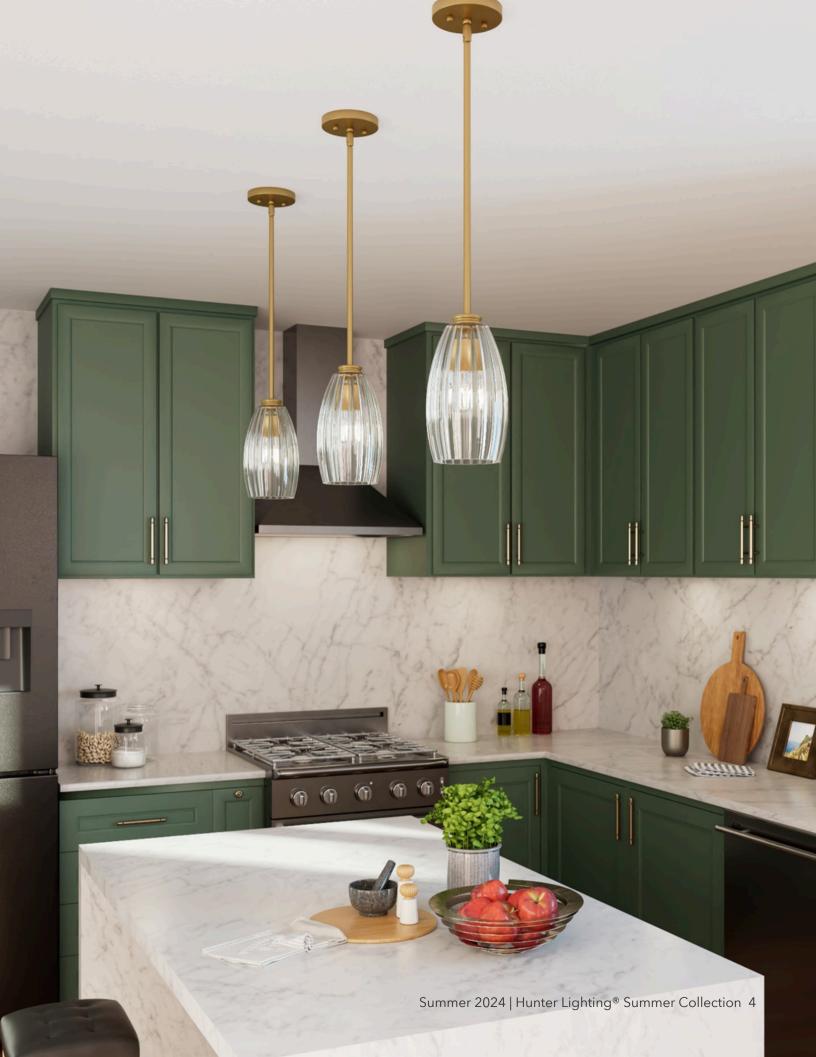

### Rossmoor

Imbued with glamour, the Rossmoor collection, designed in collaboration with Jasmine Roth, serves as the quintessential lighting fixture to realize your vintage reveries. Its distinct fluted glass and striking details produce a subtle yet resplendent glow that elevates any room.

### Pictured to the left

Rossmoor 3 Light Vanity Luxe Gold - Clear Fluted | Item 13204

Like what you see?

Click to learn more about the Rossmoor.