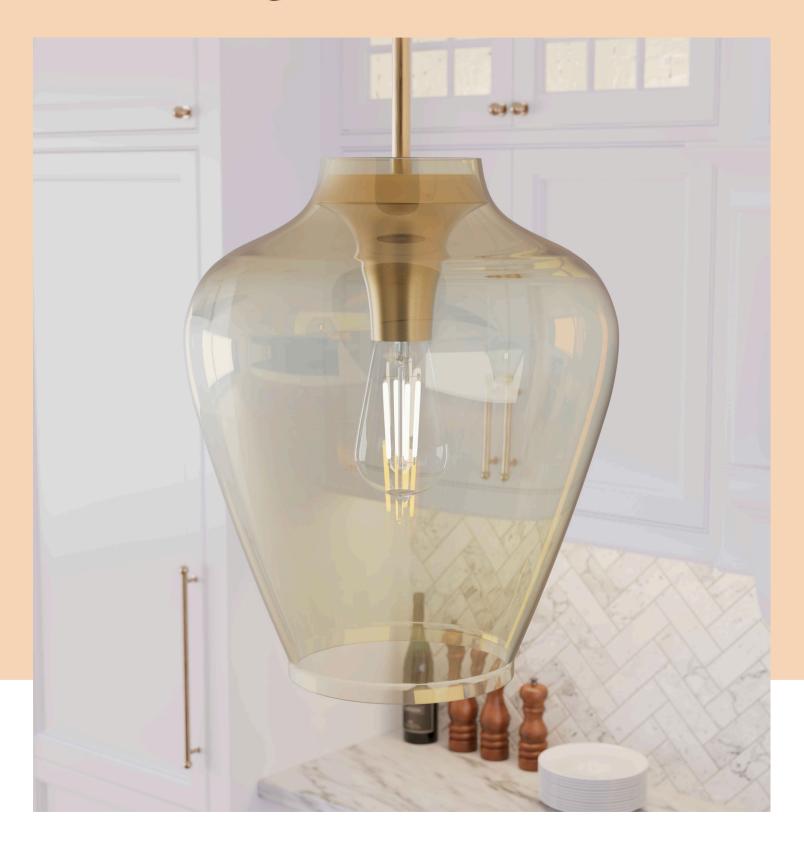

### Vidria

Minimal design can often have the biggest impact. The soft curves of the Vidria pendant light's vase shaped glass is simple yet stunning for dining room, foyer, or kitchen island lighting. Designers thoughtfully created a modernist effect in the Vidria, giving this grand pendant glass the appearance of floating above the light bulb.

### Pictured to the left

Vidria Clear Glass 1 Light 12 Inch Pendant Brushed Nickel - Clear | Item 19112

Like what you see?

Click to learn more about the Vidria.