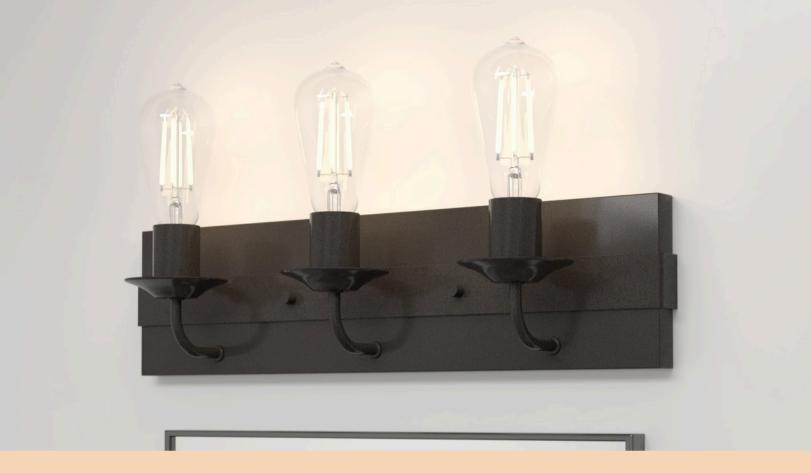

### Perch Point

Need the beauty of an escape to the mountains? Create that feeling right at home with the Perch Point collection. The basket-shaped curve of the metal chandelier adds a modern, rustic touch that evokes the feeling of a weekend retreat. It will create an inviting ambiance in your living or dining room.

### Pictured to the left

Perch Point 3 Light Vanity Brushed Nickel - None | Item 19433

Like what you see?

Click to learn more about the Perch Point.