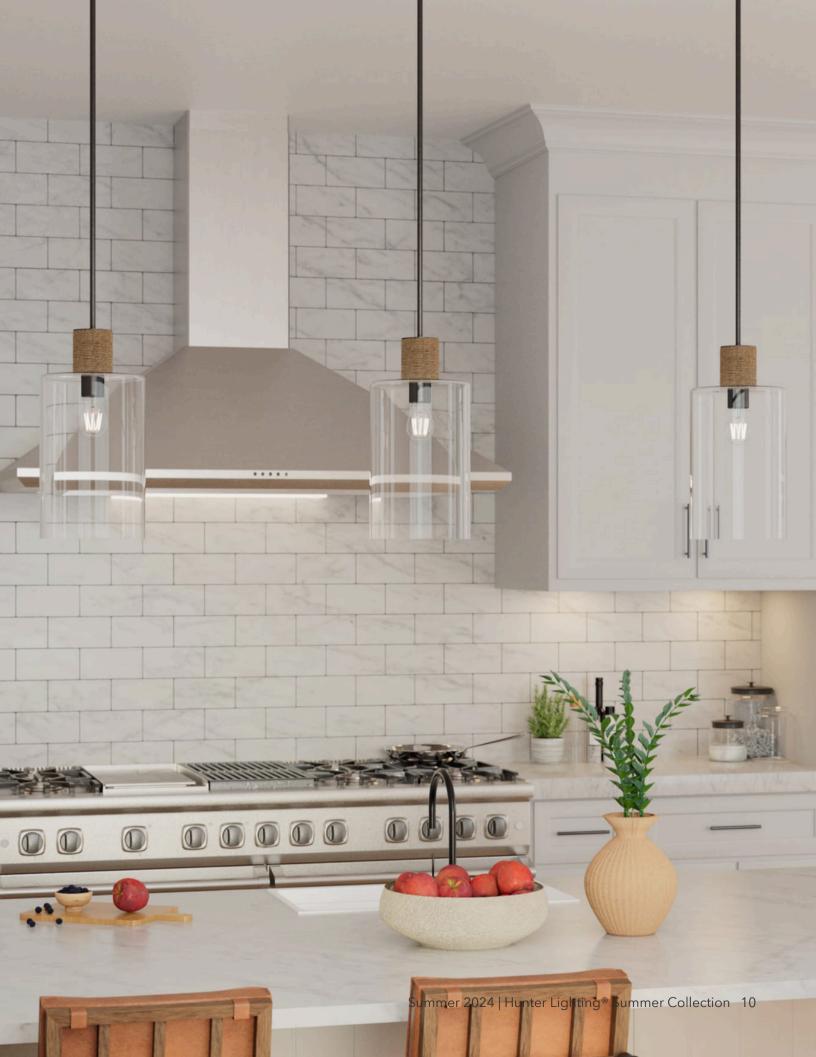

# Vanning

Designed in collaboration with Jasmine Roth, Vanning Collection has a one-of-a-kind, hand-crafted touch that you can replicate in your own house. The Vanning lighting achieves the perfect melding of both vintage charm and trendy boho. Its clear glass and rope detailing makes the Vanning Pendant elevate your space and highlight your style.

### Pictured to the left

Vanning 1 Light Medium Pendant Noble Bronze - Natural Sisal Rope | Item 13112

Like what you see? Click to learn more about the Vanning.