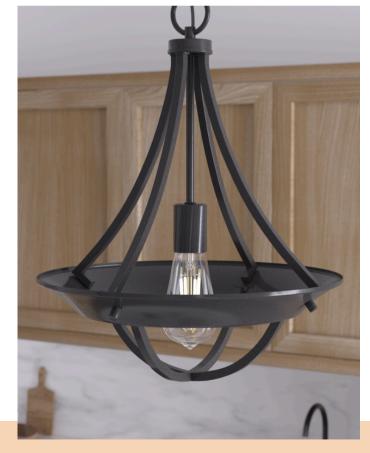

### Pictured top row:

Perch Point 5 Light Chandelier 18 inch, Perch Point 2 Light Vanity **Pictured bottom row:** 

Perch Point 4 Light Semi-Flush Mount, Perch Point 1 Light Pendant