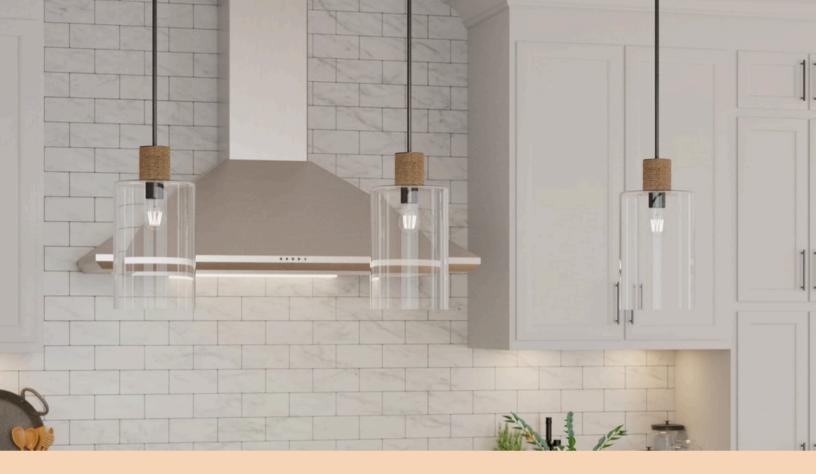

# Vanning

Designed in collaboration with Jasmine Roth, Vanning Collection has a one-of-a-kind, hand-crafted touch that you can replicate in your own house. The Vanning lighting achieves the perfect melding of both vintage charm and trendy boho. Its clear glass and rope detailing makes the Vanning Pendant elevate your space and highlight your style.

### Pictured to the left

Vanning 1 Light Medium Pendant Noble Bronze - Natural Sisal Rope | Item 13112

Like what you see? Click to learn more about the Vanning.