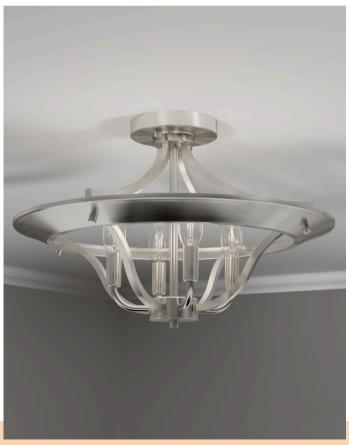

### Perch Point

Need the beauty of an escape to the mountains? Create that feeling right at home with the Perch Point collection. The basket-shaped curve of the metal chandelier adds a modern, rustic touch that evokes the feeling of a weekend retreat. It will create an inviting ambiance in your living or dining room.

### Pictured to the left

Perch Point 3 Light Vanity Brushed Nickel - None | Item 19433

Like what you see?

Click to learn more about the Perch Point.