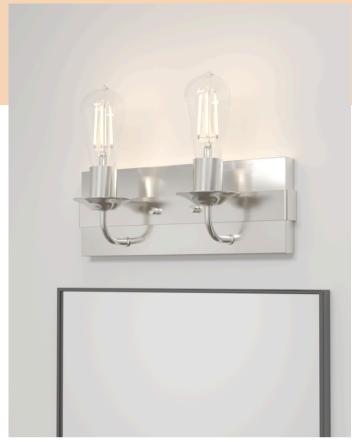

### Pictured top row:

Perch Point 5 Light Chandelier 18 inch, Perch Point 2 Light Vanity **Pictured bottom row:** 

Perch Point 4 Light Semi-Flush Mount, Perch Point 1 Light Pendant