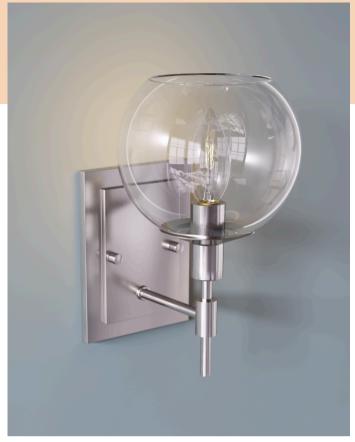

## Xidane

Let the Xidane vanity be your muse! Beginning your morning under the striking beauty of these modern lights, you'll be ready to face anything that comes your way. Metal arms suspend gorgeous glass orb shades, providing a glow of ambient light above.

### Pictured to the left Xidane 3 Light Vanity

Alturas Gold - Clear | Item 19763

Like what you see?

Click to learn more about the Xidane.

**Pictured top row:**Xidane 3 Light Chandelier, Xidane 1 Light Wall Sconce Pictured bottom row: