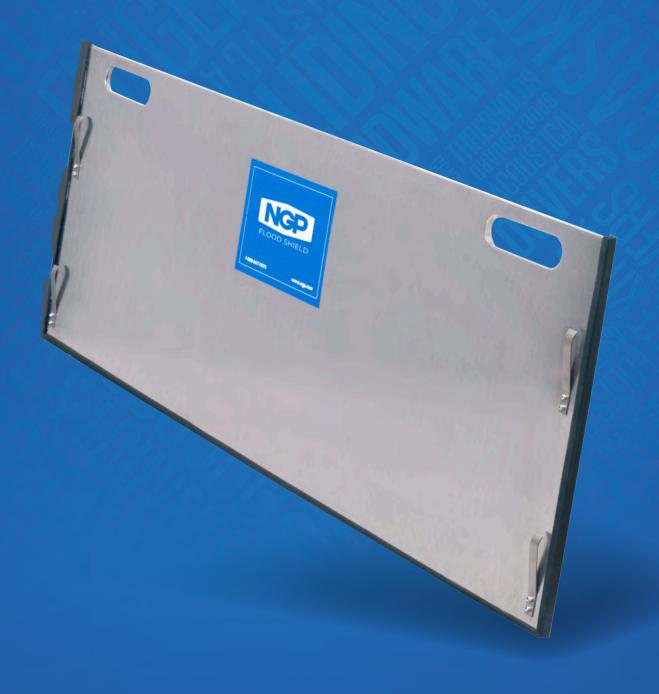

### **DROP IN AND GO!**

Flood Shield is Designed to Help Protect Door Openings and Building Contents from Flood Water. This Unique Product Features a Spring Mechanism that Maintains Constant Tension Against the Gasketing to Create a Solid Flood Barrier.

- Stainless Steel Springs Provide Constant Seal Compression.
- ¼" Marine Grade Aluminum Shield with Handle Cutouts.
- Closed Cell Neoprene Rubber Gaskets
  Installed on Bottom and Sides of Shield.

| SKU  | HEIGHT   |
|------|----------|
| FS10 | 10" high |
| FS22 | 22" high |
| FS34 | 34" high |