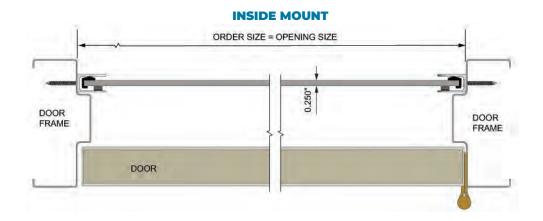

es of Shield.
- Anodized Aluminum Mounting Channels.
- Universal Channels can Install Inside or Outside Mount.
- Dark Bronze Mounting Channels Available (Specify).
- Stainless Steel Springs Provide Seal Compression.
- ♦ #10 x 1½" Stainless Steel Sheet Metal Screws.

- Complies with Guidelines of the Federal Emergency Management Agency (FEMA) and Federal Insurance and Mitigation Administration (FIMA) for Use on Doors in Flood Prone Areas.
- Lengths up to 96" Available.
- A Center Support Post is Recommended for Installations Over 50".
- A Threshold is Recommended if Sill is Not. Smooth and Clean.
- Orders for this Product are Non-Changeable and Non-Cancellable.

| SKU  | HEIGHT   |
|------|----------|
| FS10 | 10" high |
| FS22 | 22" high |
| FS34 | 34" high |

#### **MOUNTING CHANNEL**







Optional Center Support & Cap





#### NATIONAL GUARD PRODUCTS, INC.

4985 East Raines Road | Memphis, TN 38118 Phone: 800-647-7874 | Fax: 800-255-7874 orders@ngp.com | quotes@ngp.com

ngp.com