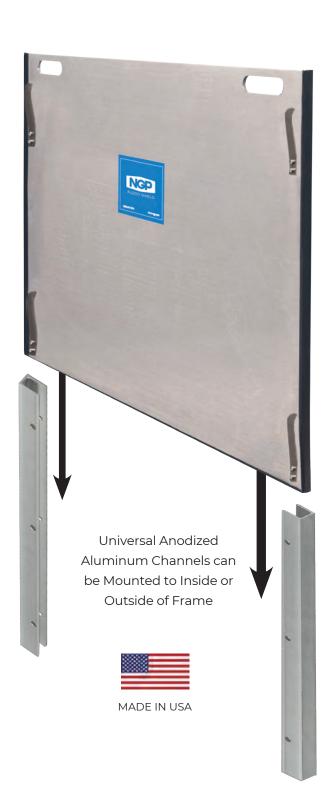

## FLOOD SHIELD

- 1/4" Marine Grade Aluminum Shield with Handle Cutouts.
- Olosed Cell Neoprene Rubber Gaskets Installed on Bottom and Sides of Shield.
- Anodized Aluminum Mounting Channels.
- Universal Channels can Install Inside or Outside Mount.
- Dark Bronze Mounting Channels Available (Specify).
- Stainless Steel Springs Provide Seal Compression.
- ♦ #10 x 1½" Stainless Steel Sheet Metal Screws.

- Complies with Guidelines of the Federal Emergency Management Agency (FEMA) and Federal Insurance and Mitigation Administration (FIMA) for Use on Doors in Flood Prone Areas.
- Lengths up to 96" Available.
- A Center Support Post is Recommended for Installations Over 50".
- A Threshold is Recommended if Sill is Not. Smooth and Clean.
- Orders for this Product are Non-Changeable and Non-Cancellable.