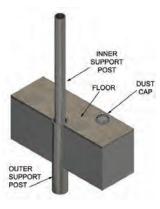

#### **MOUNTING CHANNEL**

Optional Center Support & Cap

<sup>\*</sup> Over 50" support post recommended.

- Complies with Guidelines of the Federal Emergency Management Agency (FEMA) and Federal Insurance and Mitigation Administration (FIMA) for Use on Doors in Flood Prone Areas.
- Lengths up to 96" Available.
- A Center Support Post is Recommended for Installations Over 50".
- A Threshold is Recommended if Sill is Not. Smooth and Clean.
- Orders for this Product are Non-Changeable and Non-Cancellable.