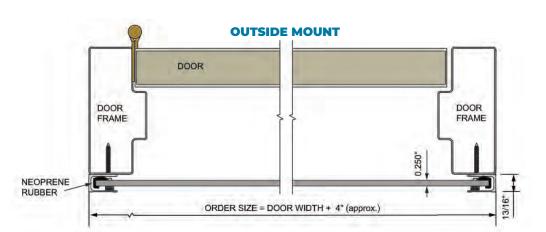

## FLOOD SHIELD

- 1/4" Marine Grade Aluminum Shield with Handle Cutouts.
- Olosed Cell Neoprene Rubber Gaskets Installed on Bottom and Sides of Shield.
- Anodized Aluminum Mounting Channels.
- Universal Channels can Install Inside or Outside Mount.
- Dark Bronze Mounting Channels Available (Specify).
- Stainless Steel Springs Provide Seal Compression.
- ♦ #10 x 1½" Stainless Steel Sheet Metal Screws.

- Complies with Guidelines of the Federal Emergency Management Agency (FEMA) and Federal Insurance and Mitigation Administration (FIMA) for Use on Doors in Flood Prone Areas.
- Lengths up to 96" Available.
- A Center Support Post is Recommended for Installations Over 50".
- A Threshold is Recommended if Sill is Not. Smooth and Clean.
- Orders for this Product are Non-Changeable and Non-Cancellable.