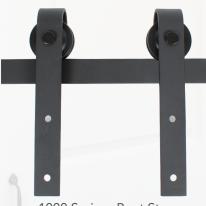

### **Specifications & Features**

- Style: Classic w/ Flat Track Rail
- Wheel Type: Bent Strap or Top Mount
- Doors: Wood Door
- Track Length: 6'6" or 8'0"
- Door Thickness: 1-3/8" ~ 1-3/4"
- Maximum Door Weight: 165lbs
- Material: Metal Construction
- Finish: Matte Black or Satin Nickel
- Easy to transport Two-Piece Track Design
- Soft Closing System Available

Two-Piece Track

1000 Series – Top Mount

1000 Series –Bent Strap

Door Stopper

Anti-Jump

Hand Pull

Track Mounting Screws

Soft Closing Kit