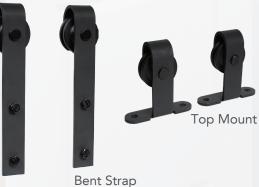

### **Specifications & Features**

- Style: Classic w/ Flat Track Rail
- Wheel Type: Bent Strap or Top Mount
- Doors: Wood Door
- Track Length: 6'6" or 8'0"
- Door Thickness: 1-3/8" ~ 1-3/4"
- Maximum Door Weight: 165lbs
- Material: Metal Construction
- Finish: Matte Black or Satin Nickel
- Easy to transport Two-Piece Track Design
- Soft Closing System Available

Two-Piece Track

1000 Series – Top Mount

1000 Series –Bent Strap

Door Stopper

Anti-Jump

Hand Pull

Track Mounting Screws

Soft Closing Kit