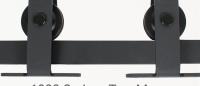

# 2000 Series

Pamex 2000 Series Contemporary Style Bar Door Hardware fits perfectly with modern style home. The best way to separate rooms without taking out too much space.

#### **Specifications & Features**

- Style: Contemporary w/ Round Track Rail
- Wheel Type: Strap Wheel or Top Mount
- Doors: Wood Door or Glass Door
- Track Length: 6'6" or 8'0"
- Door Thickness: 1-3/8" ~ 1-3/4"
- Maximum Door Weight: 165lbs
- Material: Stainless Steel
- Finish: Stainless Steel