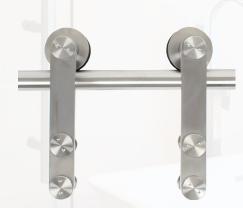

#### **Specifications & Features**

- Style: Contemporary w/ Round Track Rail
- Wheel Type: Strap Wheel or Top Mount
- Doors: Wood Door or Glass Door
- Track Length: 6'6" or 8'0"
- Door Thickness: 1-3/8" ~ 1-3/4"
- Maximum Door Weight: 165lbs
- Material: Stainless Steel
- Finish: Stainless Steel

Two-Piece Track

- Easy to transport Two-Piece Track Design
- Available with Soft Closing System

2000 Series – Top Mount

2000 Series – Straight Strap

Door Stopper

Hand Pull

Floor Guide

Soft Closing Kit