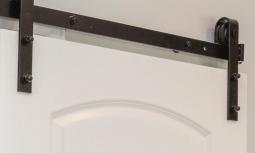

# **1000 Series**

Pamex 1000 Series Classic Style Barn Door Hardware fits perfectly with industrial style home. The best way to separate rooms without taking out too much space.

### **Specifications & Features**

- Style: Classic w/ Flat Track Rail
- Wheel Type: Bent Strap or Top Mount
- Doors: Wood Door
- Track Length: 6'6" or 8'0"
- Door Thickness: 1-3/8" ~ 1-3/4"
- Maximum Door Weight: 165lbs
- Material: Metal Construction
- Finish: Matte Black or Satin Nickel
- Easy to transport Two-Piece Track Design
- Soft Closing System Available