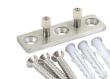

Anti-Jump



Hand Pull







Track Mounting Screws



Soft Closing Kit

Adjustable Floor Guide





www.pamexinc.com

### Barn Door Hardware

# 2000 Series

Pamex 2000 Series Contemporary Style Bar Door Hardware fits perfectly with modern style home. The best way to separate rooms without taking out too much space.

#### **Specifications & Features**

- Style: Contemporary w/ Round Track Rail
- Wheel Type: Strap Wheel or Top Mount
- Doors: Wood Door or Glass Door
- Track Length: 6'6" or 8'0"
- Door Thickness: 1-3/8" ~ 1-3/4"
- Maximum Door Weight: 165lbs
- Material: Stainless Steel
- Finish: Stainless Steel

Two-Piece Track

- Easy to transport Two-Piece Track Design
- Available with Soft Closing System



2000 Series – Top Mount



2000 Series – Straight Strap



Door Stopper









Hand Pull

Floor Guide



Soft Closing Kit

Track Mounting Bracket





Track Connector



www.pamexinc.com