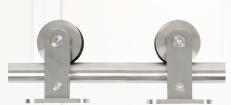

### **Specifications & Features**

- Style: Classic w/ Flat Track Rail
- Wheel Type: Bent Strap or Top Mount
- Doors: Wood Door
- Track Length: 6'6" or 8'0"
- Door Thickness: 1-3/8" ~ 1-3/4"
- Maximum Door Weight: 165lbs
- Material: Metal Construction
- Finish: Matte Black or Satin Nickel
- Easy to transport Two-Piece Track Design
- Soft Closing System Available

Two-Piece Track

1000 Series – Top Mount

1000 Series –Bent Strap

Door Stopper

Anti-Jump

Hand Pull

Track Mounting Screws

Soft Closing Kit