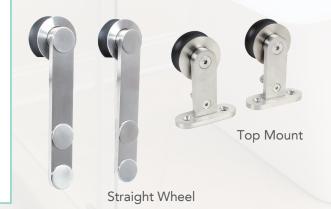

#### **Specifications & Features**

- Style: Contemporary w/ Round Track Rail
- Wheel Type: Strap Wheel or Top Mount
- Doors: Wood Door or Glass Door
- Track Length: 6'6" or 8'0"
- Door Thickness: 1-3/8" ~ 1-3/4"
- Maximum Door Weight: 165lbs
- Material: Stainless Steel
- Finish: Stainless Steel

Two-Piece Track

- Easy to transport Two-Piece Track Design
- Available with Soft Closing System

2000 Series – Top Mount

2000 Series – Straight Strap

Door Stopper

Hand Pull

Floor Guide

Soft Closing Kit