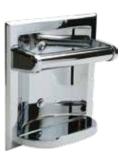

# **HOSPITALITY ACCESSORIES**

Stainless Steel Grab Bar (Concealed Screws)

Stainless Steel Grab Bar (Peened Finish)

Stainless Steel Grab Bar (Exposed Screws)

Swing Up Grab Bar (Peened Finish)

Straight Shower Rod

ABS Plastic Adjustable Flange Set

Zinc Adjustable Flange Set

Zinc Exposed Screw Flange Set

Towel Shelf with Bar

Recessed Tissue Dispenser

Retractable Clothes Line

Recessed Extra Paper Holder

Twin Recessed Paper Holder