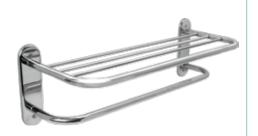

ABS Plastic Adjustable Flange Set

Zinc Adjustable Flange Set

Zinc Exposed Screw Flange Set

Towel Shelf with Bar

Recessed Tissue Dispenser

Retractable Clothes Line

Recessed Extra Paper Holder

Twin Recessed Paper Holder