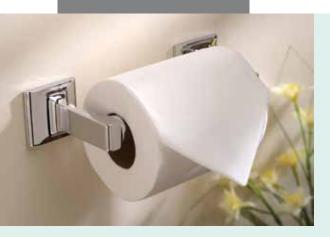

# **HOSPITALITY ACCESSORIES**

Stainless Steel Grab Bar (Concealed Screws)

Stainless Steel Grab Bar (Peened Finish)

Stainless Steel Grab Bar (Exposed Screws)

Swing Up Grab Bar (Peened Finish)

Straight Shower Rod

ABS Plastic Adjustable Flange Set

Zinc Adjustable Flange Set

Zinc Exposed Screw Flange Set

Towel Shelf with Bar

Recessed Tissue Dispenser

Retractable Clothes Line

Recessed Extra Paper Holder

Twin Recessed Paper Holder

Surface Mount Twin Paper Holder

Deep Recessed Paper Holder

Deep Recessed Soap Holder & Grab

Shallow Recessed Soap Holder & Grab