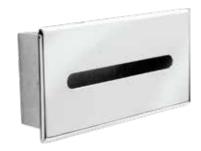

ABS Plastic Adjustable Flange Set

Zinc Adjustable Flange Set

Zinc Exposed Screw Flange Set

Towel Shelf with Bar

Recessed Tissue Dispenser

Retractable Clothes Line

Recessed Extra Paper Holder

Twin Recessed Paper Holder