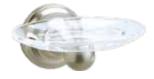

Double Robe Hook

Paper Holder

**Towel Ring** 

European-style Paper Holder

Toothbrush / Tumbler Holder

Soap Dish

4

Traditional and contemporary décor schemes can be easily achieved by the Carmel Collection's simple and practical appearance.

Double Robe Hook

Paper Holder

**Towel Ring** 

European-style Paper Holder

Toothbrush / Tumbler Holder

Soap Dish