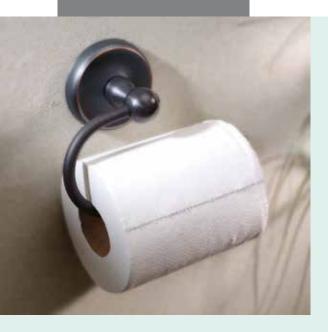

# **EDISON COLLECTION**

Easy installation with exposed screws makes Edison the best solution for economical projects.

Double Robe Hook

**Towel Ring** 

Paper Holder

Toothbrush / Tumbler Holder

Soap Dish