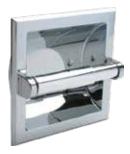

ABS Plastic Adjustable Flange Set

Zinc Adjustable Flange Set

Zinc Exposed Screw Flange Set

Towel Shelf with Bar

Recessed Tissue Dispenser

Retractable Clothes Line

Recessed Extra Paper Holder

Twin Recessed Paper Holder

Surface Mount Twin Paper Holder

Deep Recessed Paper Holder

Deep Recessed Soap Holder & Grab

Shallow Recessed Soap Holder & Grab