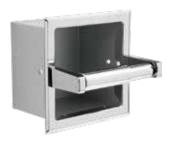

ABS Plastic Adjustable Flange Set

Zinc Adjustable Flange Set

Zinc Exposed Screw Flange Set

Towel Shelf with Bar

Recessed Tissue Dispenser

Retractable Clothes Line

Recessed Extra Paper Holder

Twin Recessed Paper Holder

Surface Mount Twin Paper Holder

Deep Recessed Paper Holder

Deep Recessed Soap Holder & Grab

Shallow Recessed Soap Holder & Grab