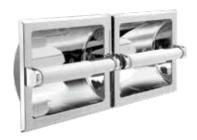

ABS Plastic Adjustable Flange Set

Zinc Adjustable Flange Set

Zinc Exposed Screw Flange Set

Towel Shelf with Bar

Recessed Tissue Dispenser

Retractable Clothes Line

Recessed Extra Paper Holder

Twin Recessed Paper Holder

Surface Mount Twin Paper Holder

Deep Recessed Paper Holder

Deep Recessed Soap Holder & Grab

Shallow Recessed Soap Holder & Grab