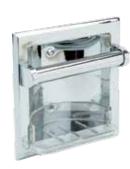

ABS Plastic Adjustable Flange Set

Zinc Adjustable Flange Set

Zinc Exposed Screw Flange Set

Towel Shelf with Bar

Recessed Tissue Dispenser

Retractable Clothes Line

Recessed Extra Paper Holder

Twin Recessed Paper Holder

Surface Mount Twin Paper Holder

Deep Recessed Paper Holder

Deep Recessed Soap Holder & Grab

Shallow Recessed Soap Holder & Grab