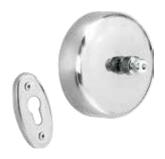

ABS Plastic Adjustable Flange Set

Zinc Adjustable Flange Set

Zinc Exposed Screw Flange Set

Towel Shelf with Bar

Recessed Tissue Dispenser

Retractable Clothes Line

Recessed Extra Paper Holder

Twin Recessed Paper Holder