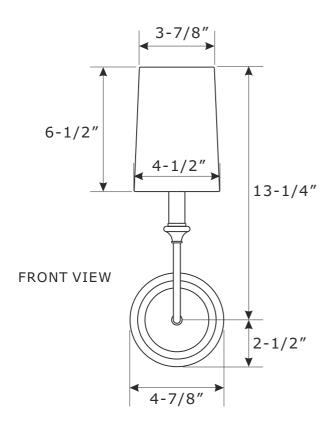

## Part Numbers

- A. (1)-Mounting hardware
- B. (1)-Mounting plate
- C. (1)-Backplate W4-7/8"xH1-3/4" #XRF2241BFBKP4.875IN
- D. (2)-Screw
- E(A). (1)-Candle sleeve-DB W7/8"xL3-3/8" #XRF2241BFCDL3.375IN
- E(B). (1)-Candle sleeve-WH W7/8"xL3-3/8" #XRF2241WHCDL3.375IN
- F. (1)-Fabric shade W4-1/2"xH6-1/2" #XRF2241SHA6.5IN