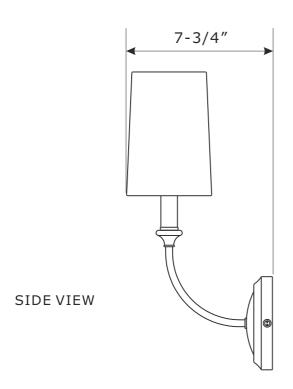

## Part Numbers

- A. (1)-Mounting hardware
- B. (1)-Mounting plate
- C. (1)-Backplate W4-7/8"xH1-3/4" #XRF2241BFBKP4.875IN
- D. (2)-Screw
- E(A). (1)-Candle sleeve-DB W7/8"xL3-3/8" #XRF2241BFCDL3.375IN
- E(B). (1)-Candle sleeve-WH W7/8"xL3-3/8" #XRF2241WHCDL3.375IN
- F. (1)-Fabric shade W4-1/2"xH6-1/2" #XRF2241SHA6.5IN