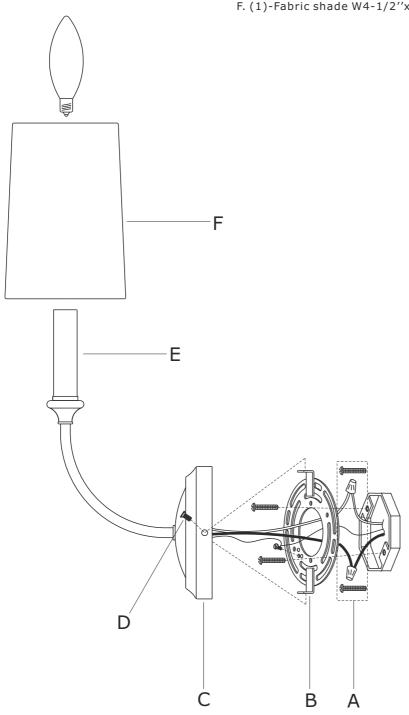

### How to install

- 1.Install the mounting plate to the outlet box using two outlet box screws.
- 2.Install backplate onto the mounting plate, and secure with the screws.
- 3. Install the fabric shade onto the candle sleeve.
- ${\tt 4.Install\ the\ bulb (not\ included)\ into\ the\ socket.}$

## Part Numbers

- A. (1)-Mounting hardware
- B. (1)-Mounting plate
- C. (1)-Backplate W4-7/8"xH1-3/4" #XRF2241BFBKP4.875IN
- D. (2)-Screw
- E(A). (1)-Candle sleeve-DB W7/8"xL3-3/8" #XRF2241BFCDL3.375IN
- E(B). (1)-Candle sleeve-WH W7/8"xL3-3/8" #XRF2241WHCDL3.375IN
- F. (1)-Fabric shade W4-1/2"xH6-1/2" #XRF2241SHA6.5IN