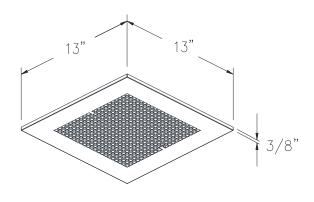

## Features

- Made of galvanized steel material and white painted
- Size: 13 x 13 x 3/8 inches
- Attaches directly to fan housing with torsion springs

Information is subject to change without notice or obligation