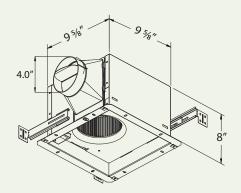

#### **Dimensions**

## Housing

- Galvanized steel body
- · Detachable 4" diameter duct adapter
- · Built-in backdraft damper
- · Easy installation