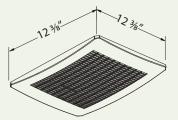

#### **Dimensions**

#### Grille

- · Attractive design using ABS material
- · Attaches directly to housing with torsion springs

· 3-year limited warranty