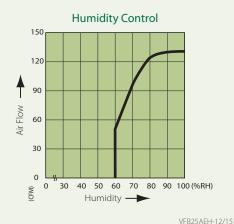

# **Features**

- Blue and amber LED indicator lights to show humidity sensor and full speed modes
- For ceiling mount only, air flow of 130 CFM (±10%) and approximately 2.0 Sones at 0.1" static pressure
- Power consumption approximately 22 Watts with an efficiency rating approximately 6.7 CFM/Watt at 0.1" static pressure
- · Duct diameter no less than 4"
- UL and cUL listed for tub/shower enclosure when used with GFCI branch circuit wiring

# DC Motor Technology

- · Allows fan to operate in full speed mode or humidity control mode by cycling ON/OFF switch
- Built-in soft start function to increase bearings' life
- Automatically powers OFF when impeller is locked abnormally