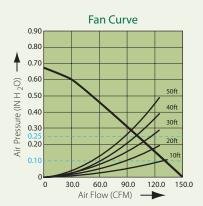

# **Features**

- Blue and amber LED indicator lights to show humidity sensor and full speed modes
- For ceiling mount only, air flow of 130 CFM (±10%) and approximately 2.0 Sones at 0.1" static pressure
- Power consumption approximately 22 Watts with an efficiency rating approximately 6.7 CFM/Watt at 0.1" static pressure
- · Duct diameter no less than 4"
- UL and cUL listed for tub/shower enclosure when used with GFCI branch circuit wiring

### **Specifications**

| VFB25AEH                      | 4" Duct (Standard) |      |
|-------------------------------|--------------------|------|
| Static Pressure (Inches w.g.) | 0.1                | 0.25 |
| Air Flow (CFM)                | 130                | 105  |
| Sones                         | 2.0                | N/A  |
| Power Consumption (Watts)     | 22                 | 22   |
| Energy Efficiency (CFM/Watt)  | 6.7                | 5.9  |
| Current (Amps)                | 0.36 @ 110 Vac     |      |
| Power Rating (V/Hz)           | 110~220/50~60      |      |