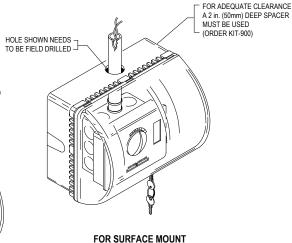

## INSTALLATION INSTRUCTIONS

- Do not remove thermostat. Prior to drilling anchor holes, cover thermostat with a damp cloth to prevent dust from penetrating the sensor
- 2. Center frame over existing thermostat. Mark and drill (4) anchor holes using a 1/4 in. (6.3mm) drill bit. Insert the (4) anchors and complete installation as shown.
  - NOTE: The (3) tabs on the frame must face upward (View A).
- 3. Insert the (3) slots on the cover over tabs on the top surface of frame. Rotate cover downward onto the frame and turn key to lock.