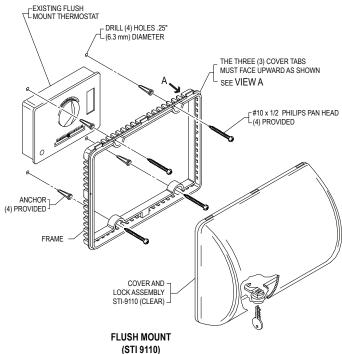

## INSTALLATION INSTRUCTIONS

- Do not remove thermostat. Prior to drilling anchor holes, cover thermostat with a damp cloth to prevent dust from penetrating the sensor
- 2. Center frame over existing thermostat. Mark and drill (4) anchor holes using a 1/4 in. (6.3mm) drill bit. Insert the (4) anchors and complete installation as shown.
  - NOTE: The (3) tabs on the frame must face upward (View A).
- 3. Insert the (3) slots on the cover over tabs on the top surface of frame. Rotate cover downward onto the frame and turn key to lock.

VIEW A

COVER

WARNING: This product can expose you to chemicals including Dichloromethane, which is known to the State of California to cause cancer, and Bisphenol A (BPA), which is known to the State of California to cause birth defects or other reproductive harm.
For more information go to www.P65Warnings.ca.gov.