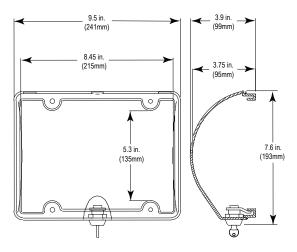

## STI-9110 LOCKABLE THERMOSTAT COVER

All specifications and information shown were current as of publication and are subject to change without notice.

9110IS JAN2024

USA