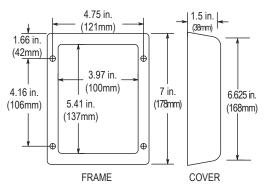

|
| *Gaskets may need to be trimmed prior to installation. |                                                                                                                                                    |

### ACCESSORIES

Several accessories are available for the Break Glass Stopper. They include a polycarbonate mounting backplate (recommended for all installations with irregular mounting surfaces), additional spacer for stations with greater depth or exposed conduit and tamperproof screws (STI-4100 only).

### NOTE

Local fire marshal approval should be obtained prior to installation.

### WARRANTY

Three year guarantee against breakage of polycarbonate in normal use.

### STI-6100 and STI-6700



#### 2 in. 6.25 in. 1.5 in. (51mm) (159mm) (38mm) 1 2.43 in. (62mm) Ф æ 5.39 in. (136mm) 4.96 in. 9 in. 8.5 in. 6.84 in. (126mm) (229mm) (216mm) (173 mm) $\oplus$ $\oplus$ FRAME COVER SPACER

### STI-4100 and KIT-900-R (SPACER)

STI

Safety Technology International

2306 Airport Road info@sti-usa.com Waterford, MI www.sti-global.com 48327, USA Tel:248-673-9898

Taylor House 34 Sherwood Rd., Bromsgrove, www.sti-global.com Worcs., B60 3DR, England

info@sti-emea.com Tel: +44 (0) 1527 520 999 Unit 7A Lockheed Avenue Airport Business Park Waterford X91 HWF2 Ireland