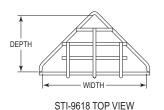

#### MODELS AVAILABLE

STI-9618 Motion Detector Damage Stopper - Corner Mount STI-9619 Motion Detector Damage Stopper - Corner Mount

STI-9620 Motion Detector Damage Stopper STI-9621 Motion Detector Damage Stopper STI-9622 Motion Detector Damage Stopper