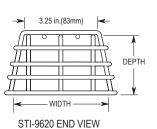

#### MODELS AVAILABLE

STI-9618 Motion Detector Damage Stopper - Corner Mount STI-9619 Motion Detector Damage Stopper - Corner Mount

STI-9620 Motion Detector Damage Stopper STI-9621 Motion Detector Damage Stopper STI-9622 Motion Detector Damage Stopper

# **WARRANTY**

Three year guarantee against breakage in normal use.

4.875 in.(124mm) HEIGHT STI-9620 SIDE VIEW

2306 Airport Road info@sti-usa.com Waterford, MI 48327, USA

www.sti-global.com Tel:248-673-9898