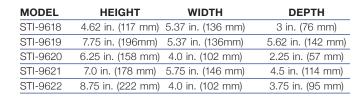

#### MODELS AVAILABLE

STI-9618 Motion Detector Damage Stopper - Corner Mount STI-9619 Motion Detector Damage Stopper - Corner Mount

STI-9620 Motion Detector Damage Stopper STI-9621 Motion Detector Damage Stopper STI-9622 Motion Detector Damage Stopper