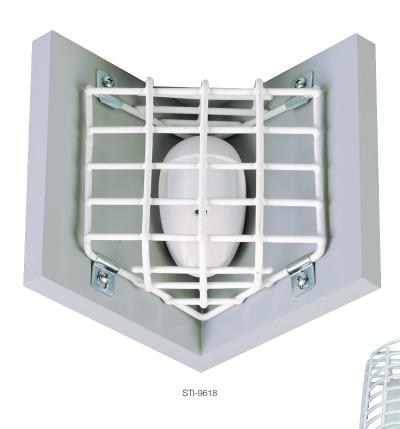

# STI MOTION DETECTOR DAMAGE STOPPER®

STI-9621

# PRODUCT OVERVIEW

These super tough cages are extremely effective in reducing malfunctions and high maintenance costs where vandalism or accidental damage is prevalent. They are constructed of 9-gauge steel wire with corrosion-resistant polyester coating. Five sizes are available. Two sizes are designed to fit motion detectors for corner mount units and three are for wall mount applications.

#### MODELS AVAILABLE

STI-9618 Motion Detector Damage Stopper - Corner Mount STI-9619 Motion Detector Damage Stopper - Corner Mount

STI-9620 Motion Detector Damage Stopper STI-9621 Motion Detector Damage Stopper STI-9622 Motion Detector Damage Stopper