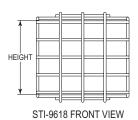

#### MODELS AVAILABLE

STI-9618 Motion Detector Damage Stopper - Corner Mount STI-9619 Motion Detector Damage Stopper - Corner Mount

STI-9620 Motion Detector Damage Stopper STI-9621 Motion Detector Damage Stopper STI-9622 Motion Detector Damage Stopper