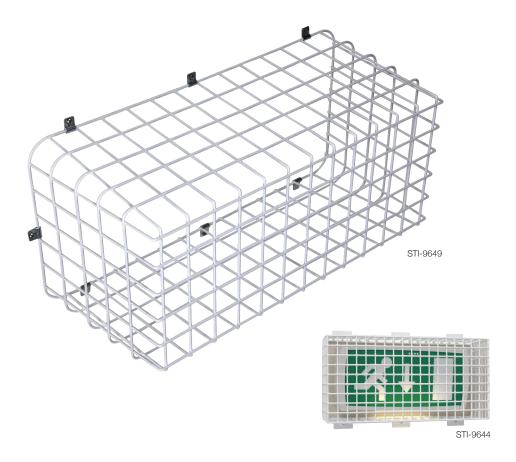

# STI EMERGENCY LIGHT DAMAGE STOPPER®

# PRODUCT OVERVIEW

Here is an excellent way to protect your emergency lights against both vandalism and accidental damage. Some of the newest members of the STI Wire Guard Team, these Stoppers were created in response to multiple requests from STI customers. They are easy to install with all screws and anchors provided.

# MODELS AVAILABLE

STI-9641 **Emergency Lighting Cage** STI-9644 **Emergency Lighting Cage** STI-9645 **Emergency Lighting Cage** STI-9649 **Emergency Light Damage Stopper** 

**MODEL** 2 6 STI-9641 14.6 (370) 16.4 (417) 10.7 (272) 10.9 (278) 4.0 (102) 4.3 (109) 20.0 (508) STI-9644 17.5 (445) 8.5 (216) 12.2 (310) 5.4 (137) 5.6 (142) STI-9645 21.5 (546) 24.0 (610) 13.5 (343) 17.5 (445) 5.9 (150) 6.5 (165)