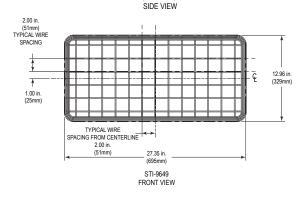

# MODELS AVAILABLE

STI-9641 **Emergency Lighting Cage** STI-9644 **Emergency Lighting Cage** STI-9645 **Emergency Lighting Cage** STI-9649 **Emergency Light Damage Stopper** 

**MODEL** 2 6 STI-9641 14.6 (370) 16.4 (417) 10.7 (272) 10.9 (278) 4.0 (102) 4.3 (109) 20.0 (508) STI-9644 17.5 (445) 8.5 (216) 12.2 (310) 5.4 (137) 5.6 (142) STI-9645 21.5 (546) 24.0 (610) 13.5 (343) 17.5 (445) 5.9 (150) 6.5 (165)