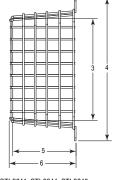

# STI Emergency Light Damage Stopper®

Dimensions and Technical Information

# MODELS AVAILABLE

STI-9641 **Emergency Lighting Cage** STI-9644 **Emergency Lighting Cage** STI-9645 **Emergency Lighting Cage** STI-9649 **Emergency Light Damage Stopper** 

**MODEL** 2 6 STI-9641 14.6 (370) 16.4 (417) 10.7 (272) 10.9 (278) 4.0 (102) 4.3 (109) 20.0 (508) STI-9644 17.5 (445) 8.5 (216) 12.2 (310) 5.4 (137) 5.6 (142) STI-9645 21.5 (546) 24.0 (610) 13.5 (343) 17.5 (445) 5.9 (150) 6.5 (165)