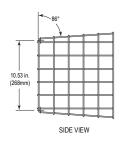

# MODELS AVAILABLE

STI-9641 **Emergency Lighting Cage** STI-9644 **Emergency Lighting Cage** STI-9645 **Emergency Lighting Cage** STI-9649 **Emergency Light Damage Stopper** 

**MODEL** 2 6 STI-9641 14.6 (370) 16.4 (417) 10.7 (272) 10.9 (278) 4.0 (102) 4.3 (109) 20.0 (508) STI-9644 17.5 (445) 8.5 (216) 12.2 (310) 5.4 (137) 5.6 (142) STI-9645 21.5 (546) 24.0 (610) 13.5 (343) 17.5 (445) 5.9 (150) 6.5 (165)