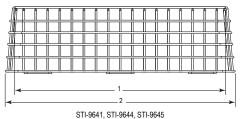

# STI Emergency Light Damage Stopper®

Dimensions and Technical Information

# MODELS AVAILABLE

STI-9641 **Emergency Lighting Cage** STI-9644 **Emergency Lighting Cage** STI-9645 **Emergency Lighting Cage** STI-9649 **Emergency Light Damage Stopper** 

**MODEL** 2 6 STI-9641 14.6 (370) 16.4 (417) 10.7 (272) 10.9 (278) 4.0 (102) 4.3 (109) 20.0 (508) STI-9644 17.5 (445) 8.5 (216) 12.2 (310) 5.4 (137) 5.6 (142) STI-9645 21.5 (546) 24.0 (610) 13.5 (343) 17.5 (445) 5.9 (150) 6.5 (165)