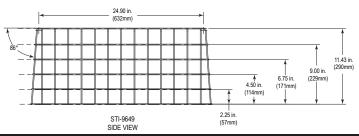

# MODELS AVAILABLE

STI-9641 **Emergency Lighting Cage** STI-9644 **Emergency Lighting Cage** STI-9645 **Emergency Lighting Cage** STI-9649 **Emergency Light Damage Stopper** 

**MODEL** 2 6 STI-9641 14.6 (370) 16.4 (417) 10.7 (272) 10.9 (278) 4.0 (102) 4.3 (109) 20.0 (508) STI-9644 17.5 (445) 8.5 (216) 12.2 (310) 5.4 (137) 5.6 (142) STI-9645 21.5 (546) 24.0 (610) 13.5 (343) 17.5 (445) 5.9 (150) 6.5 (165)