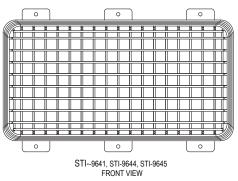

# STI Emergency Light Damage Stopper®

Dimensions and Technical Information

# MODELS AVAILABLE

STI-9641 **Emergency Lighting Cage** STI-9644 **Emergency Lighting Cage** STI-9645 **Emergency Lighting Cage** STI-9649 **Emergency Light Damage Stopper** 

**MODEL** 2 6 STI-9641 14.6 (370) 16.4 (417) 10.7 (272) 10.9 (278) 4.0 (102) 4.3 (109) 20.0 (508) STI-9644 17.5 (445) 8.5 (216) 12.2 (310) 5.4 (137) 5.6 (142) STI-9645 21.5 (546) 24.0 (610) 13.5 (343) 17.5 (445) 5.9 (150) 6.5 (165)