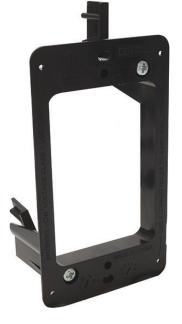

## **SPECIFICATION & FEATURES**

DESCRIPTION 1 GANG PLASTIC LOW VOLTAGE PLATE

CATEGORY: OLD WORK

FEATURES: Swing clip for fast installation in existing drywall ETL listed & 2-hour fire rated

RATINGS Country of Origin: CN

## ORDERING INFORMATION

| PART   | # |
|--------|---|
| PLVP10 | 3 |

STOCK CODE 0583-1718 CARTON QTY 12 MOUNT WALL MOUNT INSULATION NON-INSULATED

COLOR BLACK WEIGHT 0.05 POUNDS CONSTRUCTION MOLDED MATERIAL PC HEIGHT 4.25"

**WIDTH** 2.5"

APPLICATION AND PERFORMANCE SPECIFICATION INFORMATION IS SUBJECT TO CHANGE WITHOUT NOTIFICATION