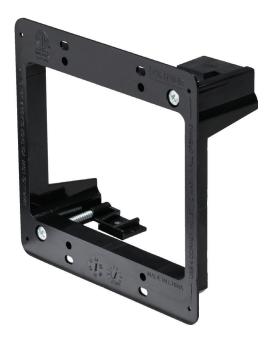

## **SPECIFICATION & FEATURES**

DESCRIPTION 2 GANG PLASTIC LOW VOLTAGE PLATE

CATEGORY: OLD WORK

FEATURES: Swing clip for fast installation in existing drywall ETL listed & 2-hour fire rated

RATINGS Country of Origin: CN

ORDERING INFORMATION

PART # PLVP2G

STOCK CODE 0583-1721 CARTON QTY 6 MOUNT WALL MOUNT INSULATION NON-INSULATED

COLOR BLACK WEIGHT 0.66 POUNDS

CONSTRUCTION MOLDED MATERIAL PC HEIGHT 4.25"

WIDTH 4.25" LENGTH 4.32 INCHES