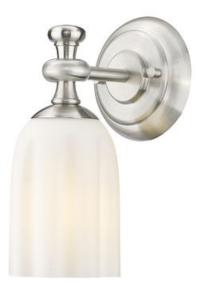

| Product Number                  | 1102-1S-BN        |
|---------------------------------|-------------------|
| Collection                      | Orion             |
| Coastal grade fixtures          | No                |
| Weight                          | 2.0 lbs           |
| Length/Extension                | 6.0"              |
| Width                           | 4.75"             |
| Height                          | 9.5"              |
| Frame Material                  | Steel             |
| Frame Finish                    | Brushed Nickel    |
| Shade Material                  | Glass             |
| Shade Finish                    | Opal Etched       |
| Bulbs                           | 1 x 60W - Medium  |
| Chain Length                    | —                 |
| Cord Length                     | —                 |
| Canopy Dimensions               | —                 |
| Backplate Dimensions            | 4.63" L x 4.63" H |
| Dimmable                        | Yes               |
| LED Source Lumen                | —                 |
| LED Delivered Lumen             | _                 |
| LED Color Temperature           | _                 |
| LED Color Rendering Index (CRI) | _                 |
| Vanity/Sconce Dual Mount        | Yes               |
| Sloped Ceiling Compatible       | _                 |
| CEC Listed                      | No                |
| Certification                   | UL/ CUL Certified |
| Application                     | Damp              |
| UPC                             | 685659200157      |
|                                 |                   |