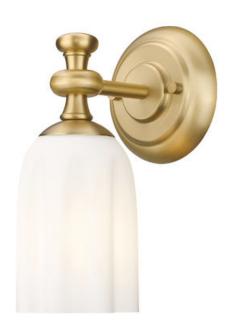

Product Number 1102-1S-MGLD

CollectionOrionCoastal grade fixturesNoWeight2.0 lbsLength/Extension6.0"Width4.75"Height9.5"Frame MaterialSteel

Frame Finish Modern Gold

Shade Material Glass

Shade Finish Opal Etched

Bulbs 1 x 60W - Medium

Chain Length —
Cord Length —
Canopy Dimensions —

Backplate Dimensions 4.63" L x 4.63" H

Dimmable Yes
LED Source Lumen —
LED Delivered Lumen —
LED Color Temperature —
LED Color Rendering Index (CRI) —
Vanity/Sconce Dual Mount Yes
Sloped Ceiling Compatible —

Certification UL/ CUL Certified

No

Application Damp

**CEC Listed** 

UPC 685659200188

| Z-Lite Inc.   www.z-lite.com   1.800.681.9943   info@z-lite.com |
|-----------------------------------------------------------------|
|                                                                 |