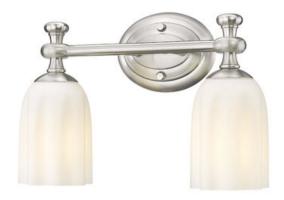

Product Number 1102-2V-BN

CollectionOrionCoastal grade fixturesNoWeight4.0 lbsLength/Extension6.0"Width13.75"Height9.5"Frame MaterialSteel

Frame Finish Brushed Nickel

Shade Material Glass

Shade Finish Opal Etched

Bulbs 2 x 60W - Medium

Chain Length —
Cord Length —
Canopy Dimensions —

Backplate Dimensions 6" L x 4.5" H

Dimmable Yes
LED Source Lumen —
LED Delivered Lumen —
LED Color Temperature —
LED Color Rendering Index (CRI) —
Vanity/Sconce Dual Mount Yes
Sloped Ceiling Compatible —
CEC Listed No

Certification UL/ CUL Certified

Application Damp

UPC 685659200195

| Z-Lite Inc.   www.z-lite.com   1.800.681.9943   info@z-lite.com |
|-----------------------------------------------------------------|
|                                                                 |