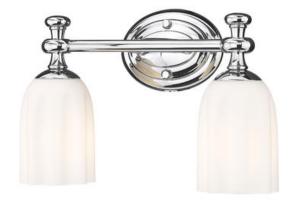

Product Number 1102-2V-CH

Collection Orion Coastal grade fixtures No Weight 4.0 lbs Length/Extension 6.0" Width 13.75" 9.5" Height Frame Material Steel Frame Finish Chrome

Shade Finish Opal Etched

Bulbs 2 x 60W - Medium

Glass

Chain Length —
Cord Length —
Canopy Dimensions —

Shade Material

Backplate Dimensions 6" L x 4.5" H

Dimmable Yes
LED Source Lumen —
LED Delivered Lumen —
LED Color Temperature —
LED Color Rendering Index (CRI) —
Vanity/Sconce Dual Mount Yes
Sloped Ceiling Compatible —
CEC Listed No

Certification UL/ CUL Certified

Application Damp

UPC 685659200201

| Z-Lite Inc.   www.z-lite.com   1.800.681.9943   info@z-lite.com |
|-----------------------------------------------------------------|
|                                                                 |