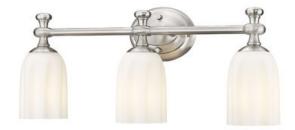

Product Number 1102-3V-BN

CollectionOrionCoastal grade fixturesNoWeight6.0 lbsLength/Extension6.0"Width22.0"Height9.5"

Frame Finish Brushed Nickel

Steel

Shade Material Glass

Frame Material

Shade Finish Opal Etched

Bulbs 3 x 60W - Medium

Chain Length —
Cord Length —
Canopy Dimensions —

Backplate Dimensions 6" L x 4.5" H

Dimmable Yes
LED Source Lumen —
LED Delivered Lumen —
LED Color Temperature —
LED Color Rendering Index (CRI) —
Vanity/Sconce Dual Mount Yes
Sloped Ceiling Compatible —
CEC Listed No

Certification UL/ CUL Certified

Application Damp

UPC 685659200232

| Z-Lite Inc.   www.z-lite.com   1.800.681.9943   info@z-lite.com |
|-----------------------------------------------------------------|
|                                                                 |