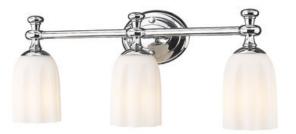

| Product Number                  | 1102-3V-CH        |
|---------------------------------|-------------------|
| Collection                      | Orion             |
| Coastal grade fixtures          | No                |
| Weight                          | 6.0 lbs           |
| Length/Extension                | 6.0"              |
| Width                           | 22.0"             |
| Height                          | 9.5"              |
| Frame Material                  | Steel             |
| Frame Finish                    | Chrome            |
| Shade Material                  | Glass             |
| Shade Finish                    | Opal Etched       |
| Bulbs                           | 3 x 60W - Medium  |
| Chain Length                    | _                 |
| Cord Length                     | —                 |
| Canopy Dimensions               | _                 |
| Backplate Dimensions            | 6" L x 4.5" H     |
| Dimmable                        | Yes               |
| LED Source Lumen                | —                 |
| LED Delivered Lumen             | _                 |
| LED Color Temperature           | _                 |
| LED Color Rendering Index (CRI) | —                 |
| Vanity/Sconce Dual Mount        | Yes               |
| Sloped Ceiling Compatible       | —                 |
| CEC Listed                      | No                |
| Certification                   | UL/ CUL Certified |
| Application                     | Damp              |
| UPC                             | 685659200249      |
|                                 |                   |