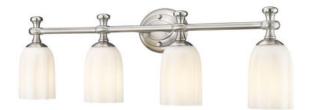

Product Number 1102-4V-BN

CollectionOrionCoastal grade fixturesNoWeight8.0 lbsLength/Extension6.0"Width31.25"Height9.5"

Frame Finish Brushed Nickel

Steel

Shade Material Glass

Frame Material

Shade Finish Opal Etched

Bulbs 4 x 60W - Medium

Chain Length —
Cord Length —
Canopy Dimensions —

Backplate Dimensions 6" L x 4.5" H

Dimmable Yes
LED Source Lumen —
LED Delivered Lumen —
LED Color Temperature —
LED Color Rendering Index (CRI) —
Vanity/Sconce Dual Mount Yes
Sloped Ceiling Compatible —
CEC Listed No

Certification UL/ CUL Certified

Application Damp

UPC 685659200270

| Z-Lite Inc.   www.z-lite.com   1.800.681.9943   info@z-lite.com |
|-----------------------------------------------------------------|
|                                                                 |