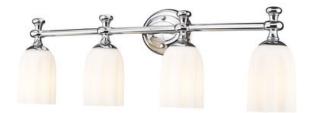

Product Number 1102-4V-CH

Collection Orion Coastal grade fixtures No Weight 8.0 lbs Length/Extension 6.0" Width 31.25" 9.5" Height Frame Material Steel Frame Finish Chrome

Shade Finish Opal Etched

Bulbs 4 x 60W - Medium

Glass

Chain Length —
Cord Length —
Canopy Dimensions —

Shade Material

Backplate Dimensions 6" L x 4.5" H

Dimmable Yes
LED Source Lumen —
LED Delivered Lumen —
LED Color Temperature —
LED Color Rendering Index (CRI) —
Vanity/Sconce Dual Mount Yes
Sloped Ceiling Compatible —
CEC Listed No

Certification UL/ CUL Certified

Application Damp

UPC 685659200287

| Z-Lite Inc.   www.z-lite.com   1.800.681.9943   info@z-lite.com |
|-----------------------------------------------------------------|
|                                                                 |