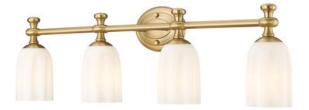

Product Number 1102-4V-MGLD

CollectionOrionCoastal grade fixturesNoWeight8.0 lbsLength/Extension6.0"Width31.25"Height9.5"Frame MaterialSteel

Frame Finish Modern Gold

Shade Material Glass

Shade Finish Opal Etched

Bulbs 4 x 60W - Medium

Chain Length —
Cord Length —
Canopy Dimensions —

Backplate Dimensions 6" L x 4.5" H

Dimmable Yes
LED Source Lumen —
LED Delivered Lumen —
LED Color Temperature —
LED Color Rendering Index (CRI) —
Vanity/Sconce Dual Mount Yes
Sloped Ceiling Compatible —
CEC Listed No

Certification UL/ CUL Certified

Application Damp

UPC 685659200300

| Z-Lite Inc.   www.z-lite.com   1.800.681.9943   info@z-lite.com |
|-----------------------------------------------------------------|
|                                                                 |