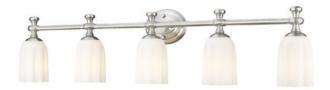

Product Number 1102-5V-BN

CollectionOrionCoastal grade fixturesNoWeight9.0 lbsLength/Extension6.0"Width40.25"Height9.5"

Frame Finish Brushed Nickel

Shade Material Glass

Frame Material

Shade Finish Opal Etched

Bulbs 5 x 60W - Medium

Steel

Chain Length —
Cord Length —
Canopy Dimensions —

Backplate Dimensions 6" L x 4.5" H

Dimmable Yes
LED Source Lumen —
LED Delivered Lumen —
LED Color Temperature —
LED Color Rendering Index (CRI) —
Vanity/Sconce Dual Mount Yes
Sloped Ceiling Compatible —
CEC Listed No

Certification UL/ CUL Certified

Application Damp

UPC 685659200317

| Z-Lite Inc.   www.z-lite.com   1.800.681.9943   info@z-lite.com |
|-----------------------------------------------------------------|
|                                                                 |