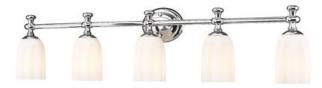

| Product Number                  | 1102-5V-CH        |
|---------------------------------|-------------------|
| Collection                      | Orion             |
| Coastal grade fixtures          | No                |
| Weight                          | 9.0 lbs           |
| Length/Extension                | 6.0"              |
| Width                           | 40.25"            |
| Height                          | 9.5"              |
| Frame Material                  | Steel             |
| Frame Finish                    | Chrome            |
| Shade Material                  | Glass             |
| Shade Finish                    | Opal Etched       |
| Bulbs                           | 5 x 60W - Medium  |
| Chain Length                    | —                 |
| Cord Length                     | _                 |
| Canopy Dimensions               | —                 |
| Backplate Dimensions            | 6" L x 4.5" H     |
| Dimmable                        | Yes               |
| LED Source Lumen                | —                 |
| LED Delivered Lumen             | —                 |
| LED Color Temperature           | —                 |
| LED Color Rendering Index (CRI) | —                 |
| Vanity/Sconce Dual Mount        | Yes               |
| Sloped Ceiling Compatible       | —                 |
| CEC Listed                      | No                |
| Certification                   | UL/ CUL Certified |
| Application                     | Damp              |
| UPC                             | 685659200324      |
|                                 |                   |