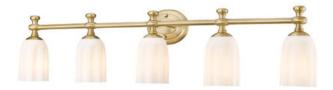

Product Number 1102-5V-MGLD

CollectionOrionCoastal grade fixturesNoWeight9.0 lbsLength/Extension6.0"Width40.25"Height9.5"Frame MaterialSteel

Frame Finish Modern Gold

Shade Material Glass

Shade Finish Opal Etched

Bulbs 5 x 60W - Medium

Chain Length —
Cord Length —
Canopy Dimensions —

Backplate Dimensions 6" L x 4.5" H

Dimmable Yes
LED Source Lumen —
LED Delivered Lumen —
LED Color Temperature —
LED Color Rendering Index (CRI) —
Vanity/Sconce Dual Mount Yes
Sloped Ceiling Compatible —
CEC Listed No

Certification UL/ CUL Certified

Application Damp

UPC 685659200348

| Z-Lite Inc.   www.z-lite.com   1.800.681.9943   info@z-lite.com |
|-----------------------------------------------------------------|
|                                                                 |