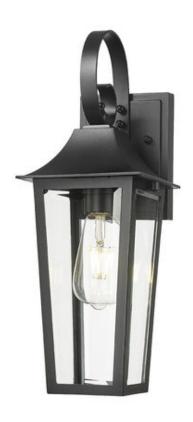

Product Number 5008S-BK
Collection Gannon
Coastal grade fixtures Yes
Weight 4.0 lbs
Length/Extension 7.0"
Width 6.0"
Height 17.25"

Frame Material Stainless Steel

Frame Finish Black Shade Material Glass

Shade Finish Clear Beveled
Bulbs 1 x 100W - Medium

Chain Length —
Cord Length —
Canopy Dimensions —

Backplate Dimensions 6.25" L x 4.72" H

Dimmable Yes
LED Source Lumen —
LED Delivered Lumen —
LED Color Temperature —
LED Color Rendering Index (CRI) —
Vanity/Sconce Dual Mount No
Sloped Ceiling Compatible —

Certification UL/ CUL Certified

No

Application Wet

**CEC Listed** 

UPC 685659192902

| Z-Lite Inc.   www.z-lite.com   1.800.681.9943   info@z-lite.com |
|-----------------------------------------------------------------|
|                                                                 |