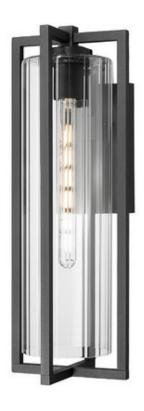

**Product Number** 5013B-BK Collection Aura Coastal grade fixtures Yes Weight 7.0 lbs Length/Extension 9.25" Width 8.0" 22.25" Height Frame Material Aluminum Frame Finish Black Shade Material Glass

Shade Finish Clear Ribbed
Bulbs 1 x 60W - Medium

Chain Length —
Cord Length —
Canopy Dimensions —

Backplate Dimensions 5.5" L x 8.625" H

Dimmable Yes
LED Source Lumen —
LED Delivered Lumen —
LED Color Temperature —
LED Color Rendering Index (CRI) —
Vanity/Sconce Dual Mount No
Sloped Ceiling Compatible —
CEC Listed No
Certification ETL

Application

UPC 685659195392

Wet

| Z-Lite Inc.   www.z-lite.com   1.800.681.9943   info@z-lite.com |
|-----------------------------------------------------------------|
|                                                                 |