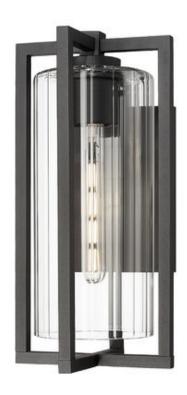

**Product Number** 5013M-BK Collection Aura Coastal grade fixtures Yes Weight 5.0 lbs Length/Extension 9.25" Width 8.0" Height 16.5" Frame Material Aluminum Frame Finish Black Shade Material Glass

Shade Finish Clear Ribbed
Bulbs 1 x 60W - Medium

Chain Length —
Cord Length —
Canopy Dimensions —

Backplate Dimensions 5.5" L x 8.625" H

Dimmable Yes
LED Source Lumen —
LED Delivered Lumen —
LED Color Temperature —
LED Color Rendering Index (CRI) —
Vanity/Sconce Dual Mount No
Sloped Ceiling Compatible —
CEC Listed No
Certification ETL

Application

UPC 685659195385

Wet

| Z-Lite Inc.   www.z-lite.com   1.800.681.9943   info@z-lite.com |
|-----------------------------------------------------------------|
|                                                                 |