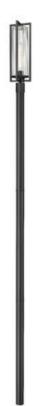

Product Number 5013PHBR-5009P120-BK

Collection Aura Coastal grade fixtures No Weight 11.0 lbs Length/Extension 8.0" 8.0" Width Height 143.75" Frame Material Aluminum Frame Finish Black Shade Material Glass

Shade Finish Clear Ribbed
Bulbs 1 x 60W - Medium

Chain Length Cord Length **Canopy Dimensions Backplate Dimensions** Dimmable Yes LED Source Lumen LED Delivered Lumen LED Color Temperature LED Color Rendering Index (CRI) Vanity/Sconce Dual Mount Sloped Ceiling Compatible **CEC Listed** No Certification **ETL** Application Wet