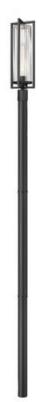

Product Number 5013PHBR-5009P96-BK

Collection Aura Coastal grade fixtures No Weight 10.0 lbs Length/Extension 8.0" 8.0" Width Height 119.75" Frame Material Aluminum Frame Finish Black Shade Material Glass

Shade Finish Clear Ribbed
Bulbs 1 x 60W - Medium

Chain Length Cord Length **Canopy Dimensions Backplate Dimensions** Dimmable Yes LED Source Lumen LED Delivered Lumen LED Color Temperature LED Color Rendering Index (CRI) Vanity/Sconce Dual Mount Sloped Ceiling Compatible **CEC Listed** No Certification **ETL** Application Wet