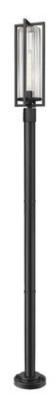

Product Number 5013PHBR-5012P-BK

Collection Aura Coastal grade fixtures Yes Weight 16.0 lbs Length/Extension 9.0" 9.0" Width Height 99.5" Frame Material Aluminum Frame Finish Black Shade Material Glass

Shade Finish Clear Ribbed
Bulbs 1 x 60W - Medium

Chain Length Cord Length **Canopy Dimensions Backplate Dimensions** Dimmable Yes LED Source Lumen LED Delivered Lumen LED Color Temperature LED Color Rendering Index (CRI) Vanity/Sconce Dual Mount Sloped Ceiling Compatible **CEC Listed** No **ETL** Certification

Application

UPC 685659201703

Wet

| Z-Lite Inc.   www.z-lite.com   1.800.681.9943   info@z-lite.com |
|-----------------------------------------------------------------|
|                                                                 |