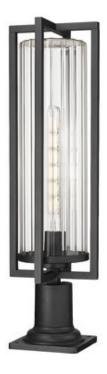

Product Number 5013PHBR-533PM-BK

Collection Aura Coastal grade fixtures Yes Weight 7.0 lbs Length/Extension 8.0" Width 8.0" 27.75" Height Frame Material Aluminum Frame Finish Black Shade Material Glass

Shade Finish Clear Ribbed
Bulbs 1 x 60W - Medium

Chain Length Cord Length **Canopy Dimensions Backplate Dimensions** Dimmable Yes LED Source Lumen LED Delivered Lumen LED Color Temperature LED Color Rendering Index (CRI) Vanity/Sconce Dual Mount Sloped Ceiling Compatible **CEC Listed** No **ETL** Certification

Application

UPC 685659201710

Wet

| Z-Lite Inc.   www.z-lite.com   1.800.681.9943   info@z-lite.com |
|-----------------------------------------------------------------|
|                                                                 |