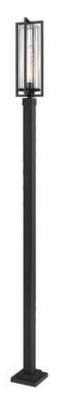

Product Number 5013PHBS-536P-BK

Collection Aura Coastal grade fixtures No Weight 16.0 lbs Length/Extension 9.25" Width 9.25" Height 118.5" Frame Material Aluminum Frame Finish Black Shade Material Glass

Shade Finish Clear Ribbed
Bulbs 1 x 60W - Medium

Chain Length Cord Length **Canopy Dimensions Backplate Dimensions** Dimmable Yes LED Source Lumen LED Delivered Lumen LED Color Temperature LED Color Rendering Index (CRI) Vanity/Sconce Dual Mount Sloped Ceiling Compatible **CEC Listed** No **ETL** Certification

Application

UPC 685659201727

Wet

| Z-Lite Inc.   www.z-lite.com   1.800.681.9943   info@z-lite.com |
|-----------------------------------------------------------------|
|                                                                 |