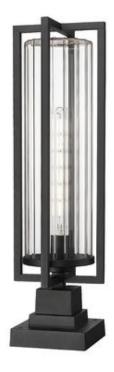

Product Number 5013PHBS-SQPM-BK

Collection Aura Coastal grade fixtures Yes Weight 4.0 lbs Length/Extension 7.25" 6.0" Width Height 15.25" Frame Material Aluminum Frame Finish Black Shade Material Glass

Shade Finish Clear Ribbed
Bulbs 1 x 60W - Medium

Chain Length Cord Length **Canopy Dimensions Backplate Dimensions** Dimmable Yes LED Source Lumen LED Delivered Lumen LED Color Temperature LED Color Rendering Index (CRI) Vanity/Sconce Dual Mount Sloped Ceiling Compatible **CEC Listed** No **ETL** Certification

UPC 685659201734

Wet

Application

| Z-Lite Inc.   www.z-lite.com   1.800.681.9943   info@z-lite.com |
|-----------------------------------------------------------------|
|                                                                 |