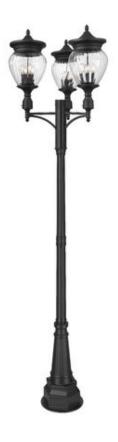

Product Number 5016PHBR-3-564P-BK

Collection Davina Coastal grade fixtures No Weight 16.0 lbs Length/Extension 34.5" 34.5" Width Height 120.25" Frame Material Aluminum Frame Finish Black Shade Material Glass

Shade Finish Clear Ribbed

Bulbs 12 x 60W - Candelabra

Chain Length Cord Length **Canopy Dimensions Backplate Dimensions** Dimmable Yes LED Source Lumen LED Delivered Lumen LED Color Temperature LED Color Rendering Index (CRI) Vanity/Sconce Dual Mount Sloped Ceiling Compatible **CEC Listed** No **ETL** Certification

Application

UPC 685659202816

Wet

| Z-Lite Inc.   www.z-lite.com   1.800.681.9943   info@z-lite.com |
|-----------------------------------------------------------------|
|                                                                 |