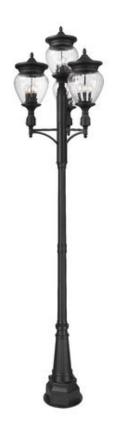

Product Number 5016PHBR-4-564P-BK

Collection Davina Coastal grade fixtures No Weight 18.0 lbs Length/Extension 34.5" 34.5" Width Height 130.75" Frame Material Aluminum Frame Finish Black Shade Material Glass

Shade Finish Clear Ribbed

Bulbs 16 x 60W - Candelabra

Chain Length Cord Length **Canopy Dimensions Backplate Dimensions** Dimmable Yes LED Source Lumen LED Delivered Lumen LED Color Temperature LED Color Rendering Index (CRI) Vanity/Sconce Dual Mount Sloped Ceiling Compatible **CEC Listed** No **ETL** Certification

Application

UPC 685659202823

Wet

| Z-Lite Inc.   www.z-lite.com   1.800.681.9943   info@z-lite.com |
|-----------------------------------------------------------------|
|                                                                 |