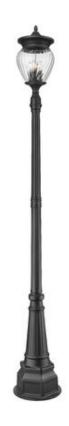

Product Number 5016PHBR-564P-BK

Collection Davina Coastal grade fixtures No Weight 20.0 lbs Length/Extension 14.25" 14.25" Width Height 107.25" Frame Material Aluminum Frame Finish Black Shade Material Glass

Shade Finish Clear Ribbed

Bulbs 4 x 60W - Candelabra

Chain Length Cord Length **Canopy Dimensions Backplate Dimensions** Dimmable Yes LED Source Lumen LED Delivered Lumen LED Color Temperature LED Color Rendering Index (CRI) Vanity/Sconce Dual Mount Sloped Ceiling Compatible **CEC Listed** No Certification **ETL** 

Application

UPC 685659202830

Wet

| Z-Lite Inc.   www.z-lite.com   1.800.681.9943   info@z-lite.com |
|-----------------------------------------------------------------|
|                                                                 |