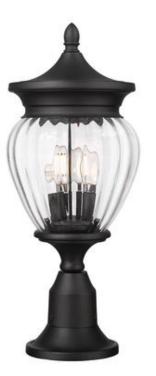

| Product Number                  | 5016PHMR-553PM-BK    |
|---------------------------------|----------------------|
| Collection                      | Davina               |
| Coastal grade fixtures          | Yes                  |
| Weight                          | 5.0 lbs              |
| Length/Extension                | 9.0"                 |
| Width                           | 9.0"                 |
| Height                          | 22.25"               |
| Frame Material                  | Aluminum             |
| Frame Finish                    | Black                |
| Shade Material                  | Glass                |
| Shade Finish                    | Clear Ribbed         |
| Bulbs                           | 3 x 60W - Candelabra |
| Chain Length                    | _                    |
| Cord Length                     | _                    |
| Canopy Dimensions               | _                    |
| Backplate Dimensions            | _                    |
| Dimmable                        | Yes                  |
| LED Source Lumen                | _                    |
| LED Delivered Lumen             | _                    |
| LED Color Temperature           | _                    |
| LED Color Rendering Index (CRI) | _                    |
| Vanity/Sconce Dual Mount        | _                    |
| Sloped Ceiling Compatible       | _                    |
| CEC Listed                      | No                   |
| Certification                   | ETL                  |
| Application                     | Wet                  |
| UPC                             | 685659202786         |