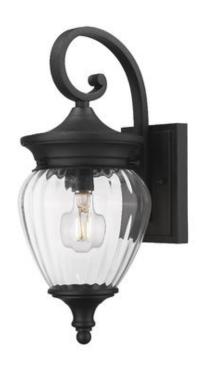

**Product Number** 5016S-BK Collection Davina Coastal grade fixtures Yes Weight 3.0 lbs Length/Extension 8.5" 7.0" Width 16.75" Height Frame Material Aluminum Frame Finish Black Shade Material Glass

Shade Finish Clear Ribbed
Bulbs 1 x 60W - Medium

Chain Length —
Cord Length —
Canopy Dimensions —

Backplate Dimensions 4.5" x 6.5"

Dimmable Yes
LED Source Lumen —
LED Delivered Lumen —
LED Color Temperature —
LED Color Rendering Index (CRI) —
Vanity/Sconce Dual Mount No
Sloped Ceiling Compatible —
CEC Listed No
Certification ETL

Application

UPC 685659196849

Wet

| Z-Lite Inc.   www.z-lite.com   1.800.681.9943   info@z-lite.com |
|-----------------------------------------------------------------|
|                                                                 |