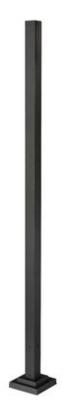

**Product Number** 536P-BK Collection **Outdoor Post** Coastal grade fixtures No Weight 15.75 lbs Length/Extension 9.25" Width 9.25" 96.0" Height Frame Material Aluminum Frame Finish Black Shade Material Shade Finish Chain Length Cord Length **Canopy Dimensions Backplate Dimensions** Dimmable Yes LED Source Lumen LED Delivered Lumen LED Color Temperature LED Color Rendering Index (CRI) Vanity/Sconce Dual Mount Sloped Ceiling Compatible **CEC Listed** No Certification Application