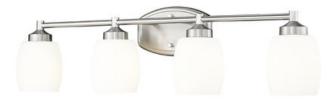

| Product Number                  | 745-4V-BN         |
|---------------------------------|-------------------|
| Collection                      | Kendrick          |
| Coastal grade fixtures          | No                |
| Weight                          | 5.0 lbs           |
| Length/Extension                | 6.25"             |
| Width                           | 31.25"            |
| Height                          | 8.5"              |
| Frame Material                  | Steel             |
| Frame Finish                    | Brushed Nickel    |
| Shade Material                  | Glass             |
| Shade Finish                    | Matte Opal        |
| Bulbs                           | 4 x 60W - Medium  |
| Chain Length                    | —                 |
| Cord Length                     | —                 |
| Canopy Dimensions               | —                 |
| Backplate Dimensions            | 4.7" L x 7.8" H   |
| Dimmable                        | Yes               |
| LED Source Lumen                | —                 |
| LED Delivered Lumen             | —                 |
| LED Color Temperature           | —                 |
| LED Color Rendering Index (CRI) | —                 |
| Vanity/Sconce Dual Mount        | Yes               |
| Sloped Ceiling Compatible       | —                 |
| CEC Listed                      | No                |
| Certification                   | UL/ CUL Certified |
| Application                     | Damp              |
| UPC                             | 685659197099      |
|                                 |                   |