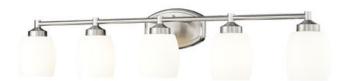

Product Number 745-5V-BN
Collection Kendrick
Coastal grade fixtures No
Weight 6.0 lbs
Length/Extension 6.25"

Width 39.25"
Height 8.5"
Frame Material Steel

Frame Finish Brushed Nickel

Shade Material Glass

Shade Finish Matte Opal

Bulbs 5 x 60W - Medium

Chain Length —
Cord Length —
Canopy Dimensions —

Backplate Dimensions 4.7" L x 7.8" H

Dimmable Yes
LED Source Lumen —
LED Delivered Lumen —
LED Color Temperature —
LED Color Rendering Index (CRI) —
Vanity/Sconce Dual Mount Yes
Sloped Ceiling Compatible —

Certification UL/ CUL Certified

No

Application Damp

**CEC Listed** 

UPC 685659197136

| Z-Lite Inc.   www.z-lite.com   1.800.681.9943   info@z-lite.com |
|-----------------------------------------------------------------|
|                                                                 |