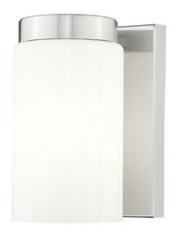

Product Number 746-1S-BN
Collection Burk
Coastal grade fixtures No
Weight 2.0 lbs
Length/Extension 5.5"
Width 4.25"
Height 7.25"

Frame Finish Brushed Nickel

Steel

Shade Material Glass
Shade Finish Matte Opal

Frame Material

**CEC Listed** 

Bulbs 1 x 60W - Medium

Chain Length —
Cord Length —
Canopy Dimensions —

Backplate Dimensions 4.25" L x 7.09" H

Dimmable Yes
LED Source Lumen —
LED Delivered Lumen —
LED Color Temperature —
LED Color Rendering Index (CRI) —
Vanity/Sconce Dual Mount Yes
Sloped Ceiling Compatible —

Certification UL/ CUL Certified

No

Application Damp

UPC 685659200355

| Z-Lite Inc.   www.z-lite.com   1.800.681.9943   info@z-lite.com |
|-----------------------------------------------------------------|
|                                                                 |